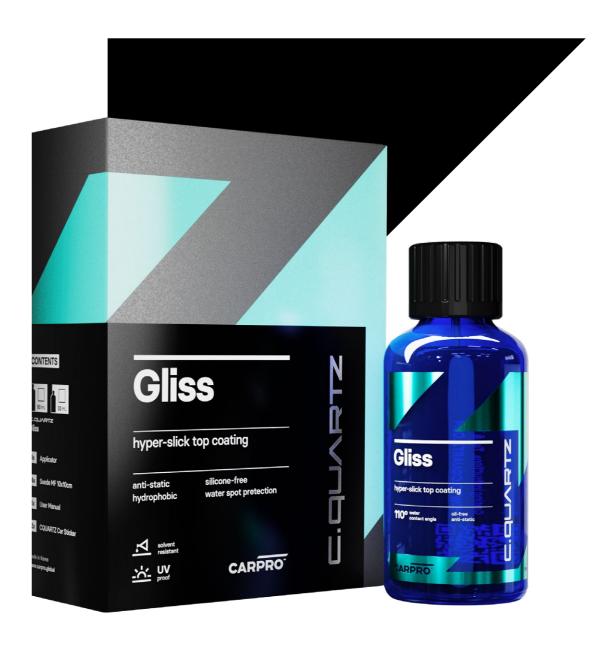

#### **Gliss**

Gliss excels as a top-coat for CQUARTZ coatings, designed to enrich their rugged performance with a stunning level of hyperslickness, gloss and smoothness.

Utilizing modified long chain carbon fluorine polymers and enhanced nanotechnology, Gliss provides increased resistance to static buildup, dust retention, and many types of mineral deposits and water stains. All this, while keeping it typically easy to apply.

HYPER SLICK AND SMOOTH TOP COAT

ALSO WORKS GREAT AS A STAND-ALONE COATING

ADDS THICKNESS TO YOUR EXISTING COAT