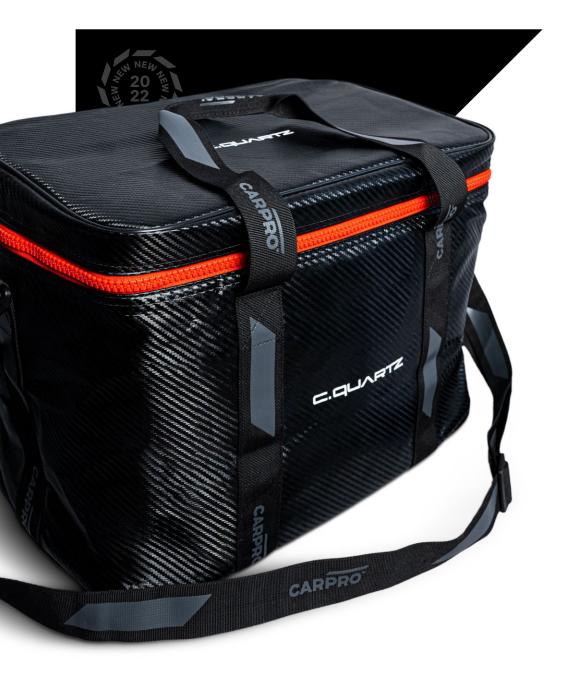

# **Maintenance Bag**

The new CQUARTZ Maintenance Bag is designed to perfectly fit 8 CARPRO cleaning & maintenance products as well as a range of accessories or coats in convenient adjustable pockets.

Equipped with a set of CARPRO product samples, it is the ideal starter kit to offer your clients when you release their freshly coated vehicle, as well as a future-proof accessory for when they become true detailing enthusiasts. It contains our critically acclaimed Reset shampoo; BugOut intensive insect remover; CARPRO EcH2O quick detailer concentrate for light cleaning; the incredible CARPRO Reload sealant which amplifies gloss, adds slickness and protection; and the extremely versatile CARPRO Perl for use on plastic, engines, rubber, and leather. It also includes a CARPRO BOA towel, a Dilute dilution ratio bottle and an instructional booklet on how to properly maintain a coated vehicle.

The bag pockets are fully adjustable, it's covered in a rubberized splash-proof material and lined with an insulation layer to protect the products in high temperatures.

**MULTIPLE ADJUSTABLE POCKETS** 

DURABLE, WATERPROOF DESIGN

**INSULATING LAYER** 