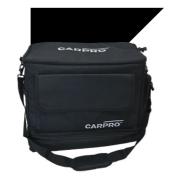

### XL Bag

#### PROPER STORAGE SPACE FOR YOUR COLLECTION

Designed to store and transport your CARPRO product arsenal. The XL detailing bag has been specifically designed to store and compartmentalise all your essential kit.