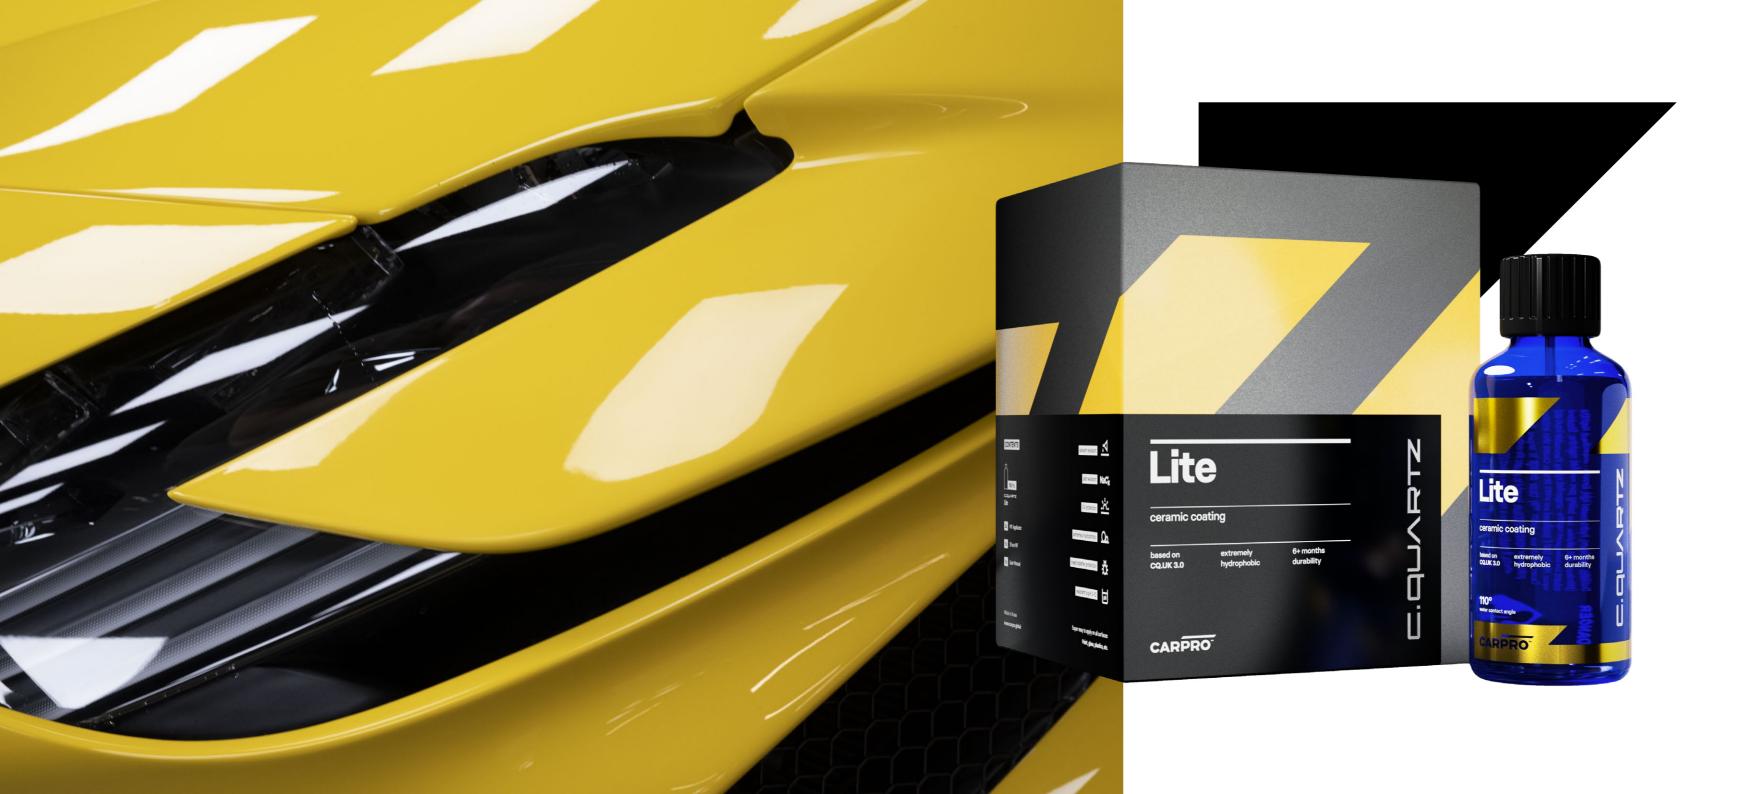

### Lite

CQ Lite is a user-friendly ceramic coating, which is super easy to apply, even if you have no prior experience. Lite is based on the incredible CQ.UK Ceramic Coating Technology, which has become famous around the world for its durability and performance.

CQUARTZ Lite was designed for those that aren't ready to make the plunge into the industry-leading strength of our professional coatings, but still wish to enjoy the performance that only CQUARTZ coatings offer. Lite bridges the gap between the less effective traditional sealants and the advanced nanotechnology of CQUARTZ Ceramic coatings that so many have come to love.

Lite is built on a combination of  ${\rm SiO_2}$  and  ${\rm TiO_2}$  particles with over 45% solid material content, with our blend of secret proprietary ingredients. It is a great option for an entry-level service for professional detailers or for the enthusiasts who want to try their first ceramic coating.

**BASED ON CQ.UK 3.0 TECHNOLOGY** 

EXTREMELY EASY TO APPLY

6+ MONTHS DURABILITY