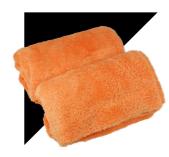

### **Hand Wash Mitt**

#### **MULTI-PURPOSE MF WASH MITT**

The CARPRO Hand Wash was designed with a dense, plush twin microfibre blend to ensure safe cleaning with low maintenance. Our synthetic microfibre blend is designed to trap dirt and debris by gently lifting them away from the surface, ensuring a safe cleaning action on even the most delicate surfaces.