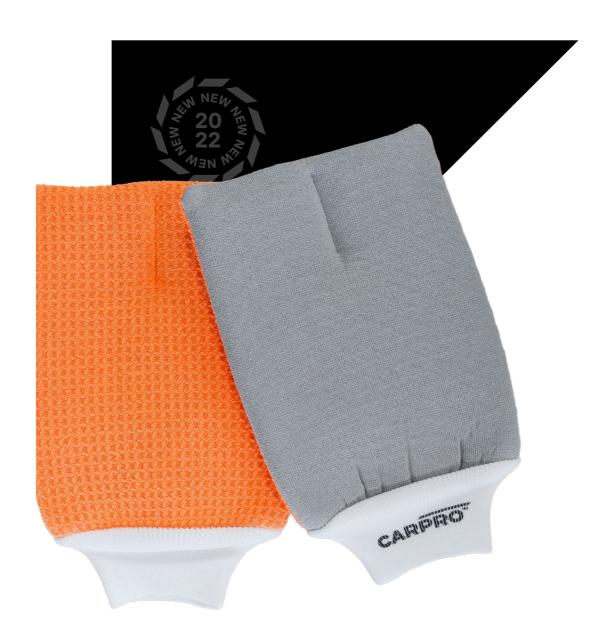

# WheelsMitt

The WheelsMitt is a dedicated wheel, tyre and plastics cleaning tool packing extra versatility thanks to the 2-sided design.

On one side it has a coarser fabric for stronger agitation and dirt removal, while the other is made with a soft MF for more delicate cleaning and lifting dirt. It is a truly versatile cleaning tool, especially for cleaning tasks south of the paintwork.

2-SIDED DESIGN

COARSER FABRIC ON ONE SIDE FOR BETTER AGITATION

SOFT MF SIDE FOR MORE DELICATE AND THOROUGH CLEANING