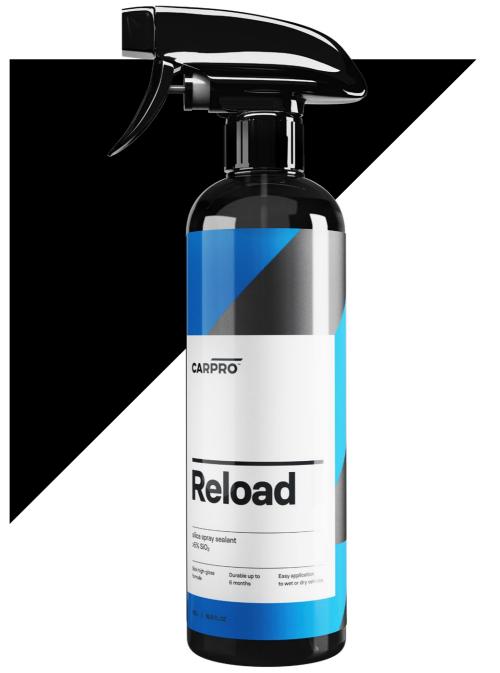

## Reload

Reload packs the glass-like gloss, hydrophobicity and dirt repellency of silica nanotechnology in a convenient spray-on/wipe-off sealant.

Originally formulated to maintain the protection and finish quality of CQUARTZ coatings, Reload has also proven itself as a standalone sealant, where it can offer up to 4 months of protection on daily drivers. Reload's easy to use waterborne formula can be applied to all vehicle surfaces (even when damp), making it perfect for quickly topping up your vehicle's protection and shine.

WATERBORNE SILICA SPRAY SEALANT

**CONTAINS NO ADDITIVES** 

EASY TO APPLY TO WET AND DRY VEHICLES