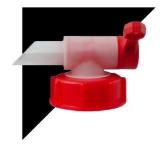

## Dispenser

#### **EASILY FILL BOTTLES FROM JUGS**

The CARPRO dispenser nozzle provides an airtight seal and a simple filling process for your CARPRO Spray bottles. Simply flip the nozzle and allow the product of your choice to fill the spray bottle before flipping the valve closed again.