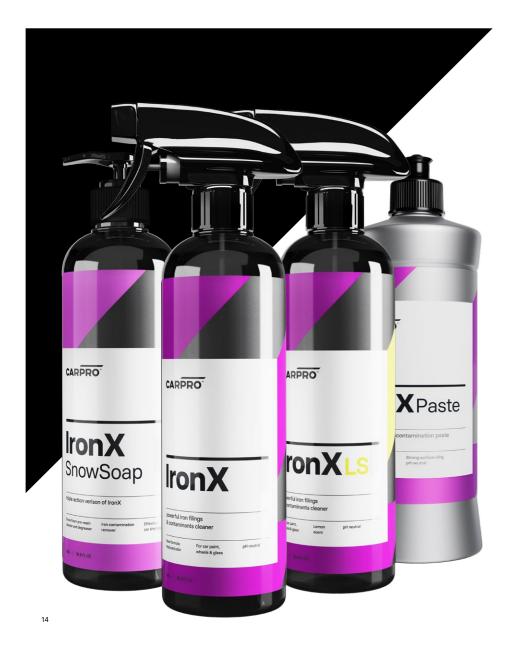

## **IronX**

IronX's advanced pH-balanced (pH 7) formula safely breaks down ferrous metallic contamination caused by automotive brakes, rail travel and construction from delicate vehicle surfaces. It can be used on paint, plastic, chrome, glass and alloy wheels.

IronX works by forming a water-soluble complex with iron particles lodged in the surface, allowing them to be rinsed free, while cleaning deeper than washing or claying alone.

Available in **Original**, **Lemon Scent (LS)**, as well as triple action pre-wash **SnowSoap** and a concentrated **IronX Paste** formula for stubborn contaminants, IronX is the original, and still the best, acid-free iron fallout remover.

**POWERFUL IRON FILINGS & CONTAMINANTS CLEANER** 

**DISSOLVES IRON FALLOUT** 

FAST ACTING