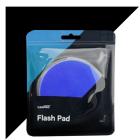

mbat this with CARPRO's kneeling mat made with durable and comfortable memory foam. CARPRO KneePad is perfect for working on lower sections of your car. It is fully waterproof and all it takes to clean it is a quick wipe.





### **Orange Pad**

**POLISHING/FINISHING PAD** 

AVAILABLE IN: 3" / 5" / 6"



### **Wool Pad**

**CUTTING PAD** 

AVAILABLE IN: 3" / 5" / 6"



### **Velvet Pad**

**ORANGE PEEL REMOVAL PAD** 

AVAILABLE IN: 5"



### **Denim Pad**

**ORANGE PEEL REMOVAL PAD** 

AVAILABLE IN: 3" / 5"



### MF Pad

**CUTTING/POLISHING PAD** 

AVAILABLE IN: 3" / 5" / 6"



### **Gloss Pad**

FINISHING/JEWELING PAD

AVAILABLE IN: 3" / 5" / 6"



### **Cool Pad**

AIR-COOLED BUFFING PAD

AVAILABLE IN: 3" / 5"



### **Wool Pad**

LAMB'S WOOL POLISHING PAD

AVAILABLE IN: 3" / 5" / 6"



### Flash Pad

CUTTING/POLISHING PAD

AVAILABLE IN: 3" / 5" / 6"



### **Glass Pad**

**GLASS CUTTING/POLISHING PAD** 

AVAILABLE IN: 3" / 5"



### **Nano Pads**

6-PIECE MINI PAD SET

AVAILABLE IN: 2"



### **Polyshave Disc**

DEONCTAMINATION WITH YOUR D/A

AVAILABLE IN: 6"





# Clays

#### ULTRA FINE / MILD / MEDIUM - 100G EACH

This package of three detailing clay is a fantastic value quality clay bar kit. The kit comprises a Ultra Fine, mild and a medium grade detailing clay in one pack.



## Dispenser

#### **EASILY FILL BOTTLES FROM JUGS**

The CARPRO dispenser nozzle provides an airtight seal and a simple filling process for your CARPRO Spray bottles. Simply flip the nozzle and allow the product of your choice to fill the spray bottle before flipping the valve closed again.