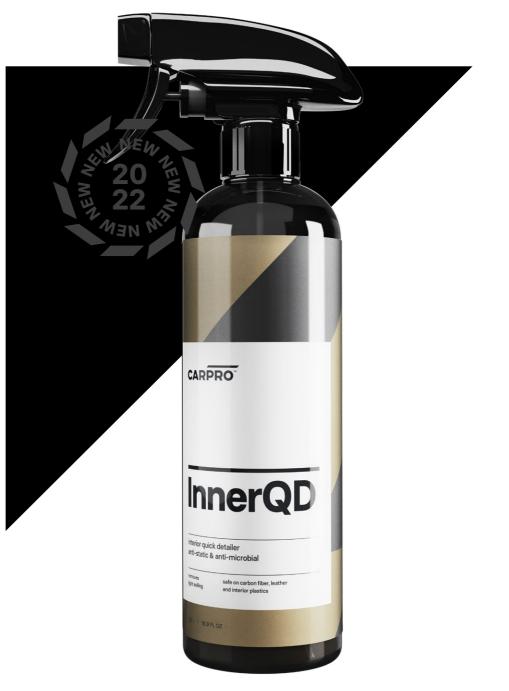

## **InnerQD**

InnerQD is a quick and easy, daily anti-static and anti-microbial detailing spray.

Use it on all interior surfaces to clean light contamination, finger prints, dust and inhibit the electrostatic adhesion of dust particles, as well as the growth of pathogenic microorganisms.

InnerQD's formula is designed to leave a dry, satin, streak-free anti-static layer which will reduce the overall amount of dust accumulated over time.

**ANTI-STATIC AND ANTI-DUSTING PROPERTIES FOR UP TO 4 WEEKS!** 

KILLS AND PREVENTS MICROBES FROM GROWING

**CLEANS LIGHT DIRT** 