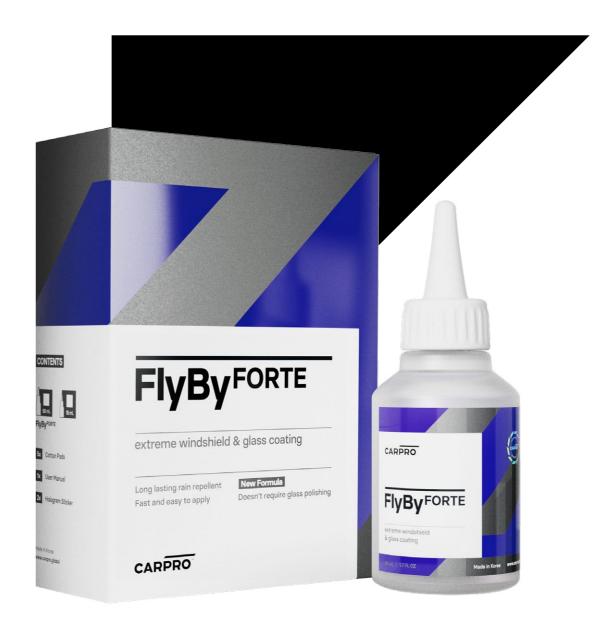

## FlyBy FORTE

FlyBy FORTE is a brand new technologically advanced windshield coating. It's extreme hydrophobicity repels rain and reduces the need for wipers at speeds above 30mph, while increased durability makes it a long-lasting solution with enhanced glass protection capabilities.

The new 2021 formula makes is much easier to apply as we have eliminated the need for glass polishing. It also forms a stronger bond with the surface, offers better resistance to wiper abrasion, and beads even faster!

NEW, UPDATED FORMULA FOR EASY APPLICATION

WATER SLIDE OFF AT 50KM/H

LASTS UP TO 2 YEARS