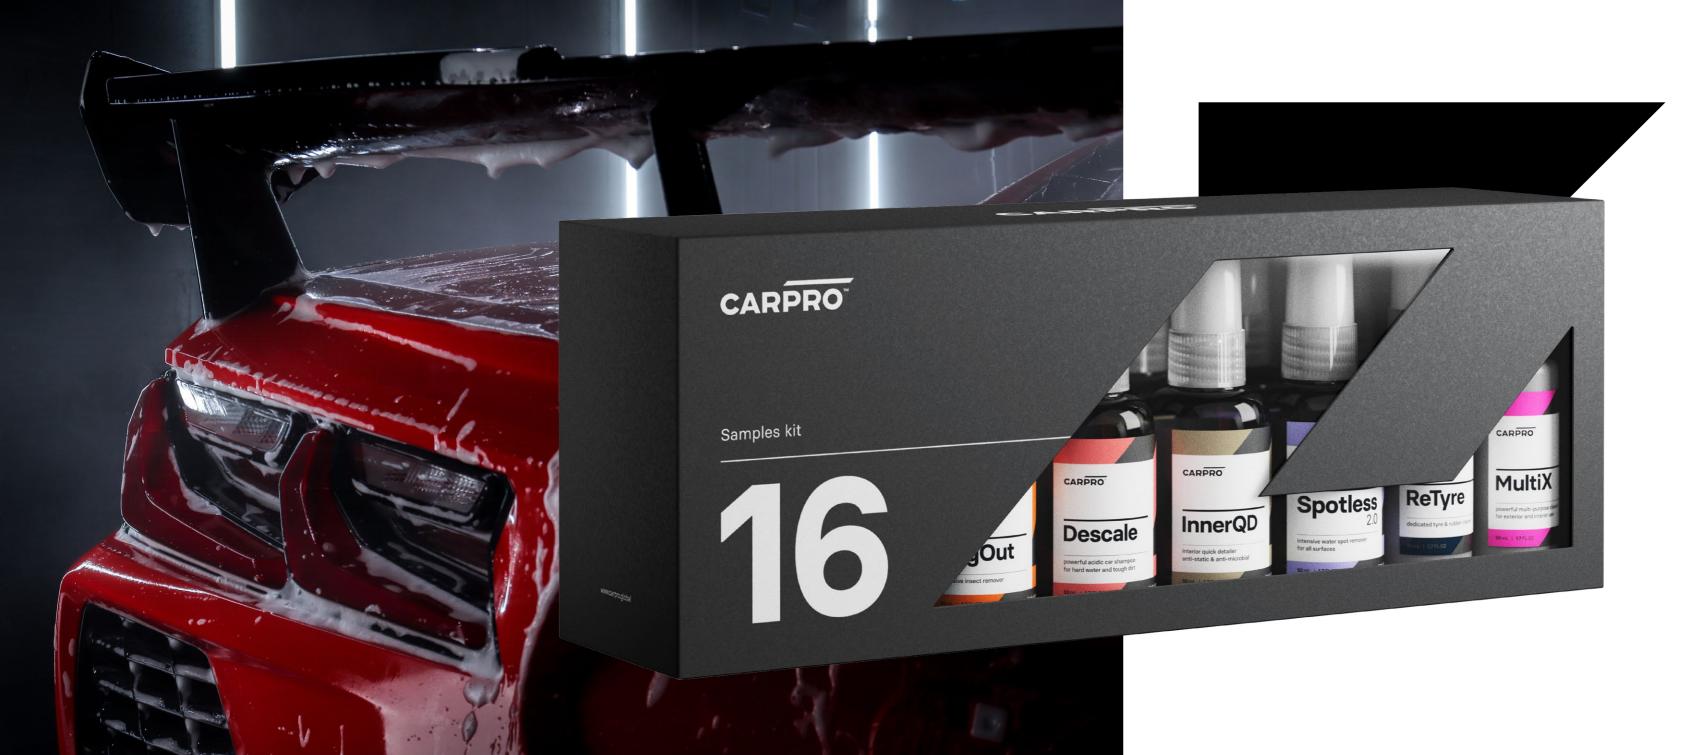

## **The 16**

Whether you are new to CARPRO products, or a seasoned fan who just wants to try more of the range, The 16 sample kit is perfect for you.

With 16 different products covering the entire CARPRO maintenance range it's the perfect way to try out everything without a major outlay. The products in this kit are all 50ml(2oz). For some this is a perfect amount for testing, while others are capable of going through 3-4 cars.

This kit should be enough to produce a full CARPRO detail on your vehicle (you may only need more fallout remover for heavily contaminated cars) with products for cleaning and decontamination along with interior cleaning, as well as paintwork and wheel protection.

16 DIFFERENT CARPRO PRODUCTS INCLUDED

NOW WITH DESCALE, SPOTLESS 2.0, RETYRE AND INNERQD!