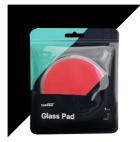

le memory foam. CARPRO KneePad is perfect for working on lower sections of your car. It is fully waterproof and all it takes to clean it is a quick wipe.





### **Orange Pad**

**POLISHING/FINISHING PAD** 

AVAILABLE IN: 3" / 5" / 6"



### **Wool Pad**

**CUTTING PAD** 

AVAILABLE IN: 3" / 5" / 6"



### **Velvet Pad**

**ORANGE PEEL REMOVAL PAD** 

AVAILABLE IN: 5"



### **Denim Pad**

**ORANGE PEEL REMOVAL PAD** 

AVAILABLE IN: 3" / 5"



### MF Pad

**CUTTING/POLISHING PAD** 

AVAILABLE IN: 3" / 5" / 6"



### **Gloss Pad**

FINISHING/JEWELING PAD

AVAILABLE IN: 3" / 5" / 6"



### **Cool Pad**

AIR-COOLED BUFFING PAD

AVAILABLE IN: 3" / 5"



### **Wool Pad**

LAMB'S WOOL POLISHING PAD

AVAILABLE IN: 3" / 5" / 6"



### Flash Pad

CUTTING/POLISHING PAD

AVAILABLE IN: 3" / 5" / 6"



### **Glass Pad**

**GLASS CUTTING/POLISHING PAD** 

AVAILABLE IN: 3" / 5"



### **Nano Pads**

6-PIECE MINI PAD SET

AVAILABLE IN: 2"



### **Polyshave Disc**

DEONCTAMINATION WITH YOUR D/A

AVAILABLE IN: 6"





# Clays

#### ULTRA FINE / MILD / MEDIUM - 100G EACH

This package of three detailing clay is a fantastic value quality clay bar kit. The kit comprises a Ultra Fine, mild and a medium grade detailing clay in one pack.



## Dispenser

#### **EASILY FILL BOTTLES FROM JUGS**

The CARPRO dispenser nozzle provides an airtight seal and a simple filling process for your CARPRO Spray bottles. Simply flip the nozzle and allow the product of your choice to fill the spray bottle before flipping the valve closed again.



# **Masking Tape**

#### AVAILABLE IN: 3/16" / 1/2" / 1" / 2"

Th