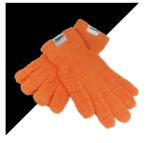

### **MF Gloves**

#### **VERSATILE MICROFIBER GLOVES**

Our versatile microfiber gloves feature a soft plush microfiber weave, can be used for a variety of purposes and are fully washable and reusable.