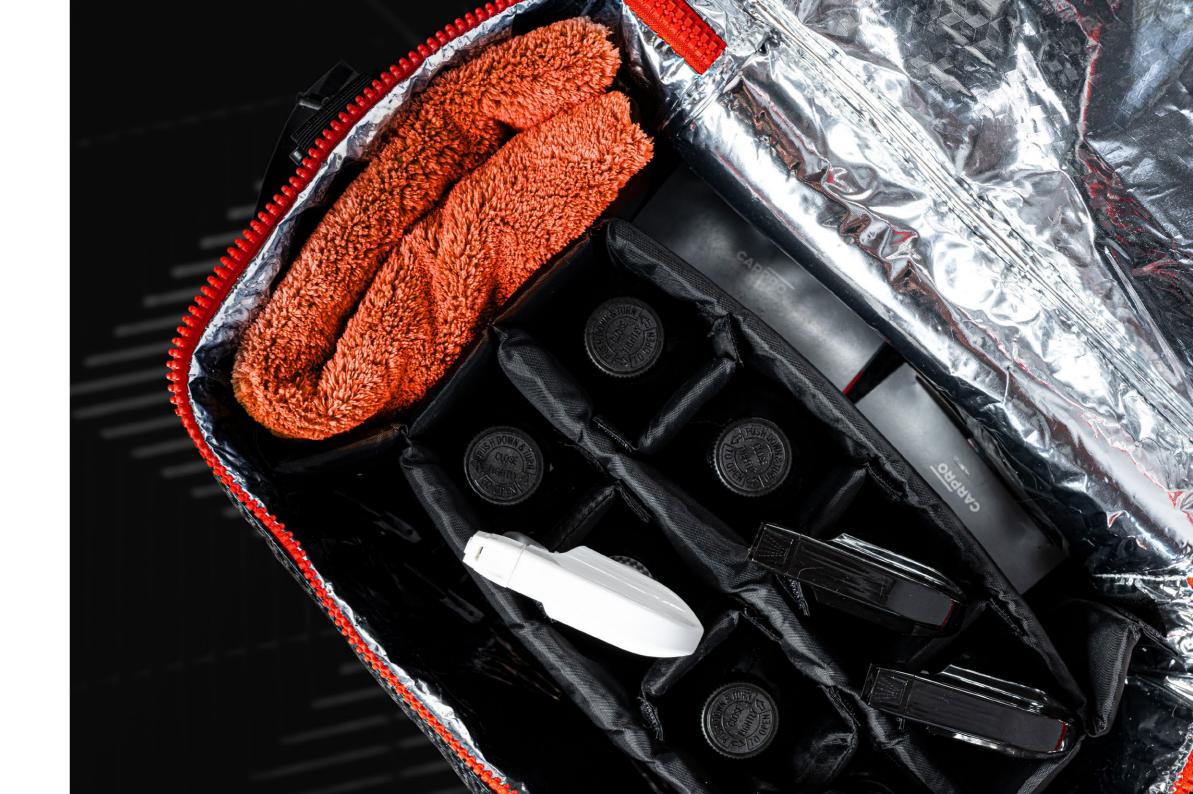

# **Maintenance Bag**

The new CQUARTZ Maintenance Bag is designed to perfectly fit 8 CARPRO cleaning & maintenance products as well as a range of accessories or coats in convenient adjustable pockets.

Equipped with a set of CARPRO product samples, it is the ideal starter kit to offer your clients when you release their freshly coated vehicle, as well as a future-proof accessory for when they become true detailing enthusiasts. It contains our critically acclaimed Reset shampoo; BugOut intensive insect remover; CARPRO EcH2O quick detailer concentrate for light cleaning; the incredible CARPRO Reload sealant which amplifies gloss, adds slickness and protection; and the extremely versatile CARPRO Perl for use on plastic, engines, rubber, and leather. It also includes a CARPRO BOA towel, a Dilute dilution ratio bottle and an instructional booklet on how to properly maintain a coated vehicle.

The bag pockets are fully adjustable, it's covered in a rubberized splash-proof material and lined with an insulation layer to protect the products in high temperatures.

**MULTIPLE ADJUSTABLE POCKETS** 

DURABLE, WATERPROOF DESIGN

**INSULATING LAYER** 