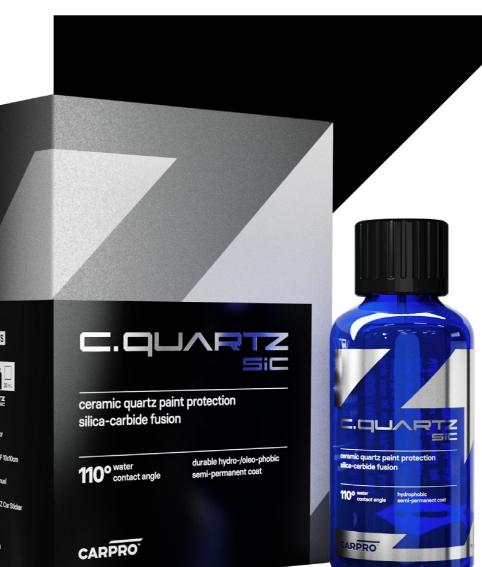

## Protect

Sealants

Ceramic Coatings

Glass Coatings

Interior Coatings

To celebrate the end of the decade and ten years of CQUARTZ, we are proud to introduce the next step in evolution. After intense research, development and testing, CQUARTZ SiC is ready to continue where TiO<sub>2</sub> left off.

As the name suggests, this new formula incorporates SiC (Silicon Carbide) for added chemical resistance. We have also greatly improved the ease of use, resistance to water spotting and even amped up the gloss and depth. Finally, the ridiculous level of slickness will leave you thrilled with the results.

EXTREME SMOOTHNESS & DEEP GLOSS

VERY EASY APPLICATION IN ANY TEMPERATURE

ACID AND ALKYL CHEMICAL RESISTANCE pH 3 - 13