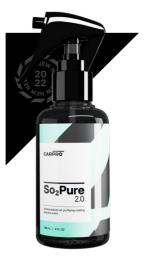

#### So<sub>2</sub>Pure 2.0

#### PHOTOCATALYTIC AIR PURYFYING COATING

So<sub>2</sub>Pure 2.0 is an updated, stronger version of our photocatalytic interior coating, which when exposed to light, actively destroys even the toughest of odors and pollutants, leaving behind nothing but clean, fresh air with a light jasmine scent.