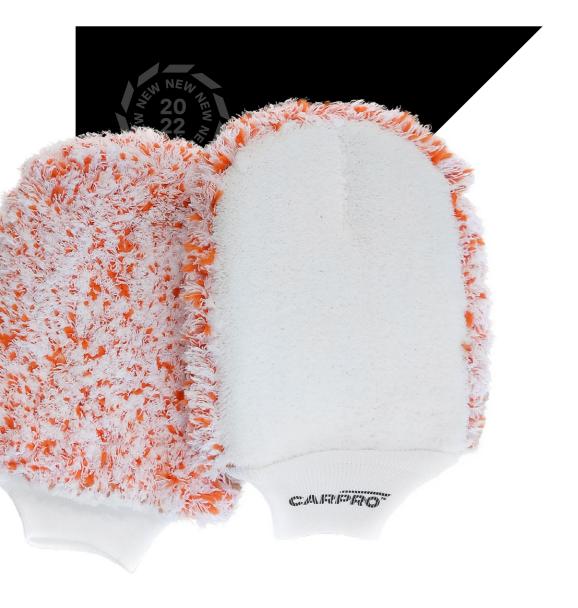

# WheelsMitt

The WheelsMitt is a dedicated wheel, tyre and plastics cleaning tool packing extra versatility thanks to the 2-sided design.

On one side it has a coarser fabric for stronger agitation and dirt removal, while the other is made with a soft MF for more delicate cleaning and lifting dirt. It is a truly versatile cleaning tool, especially for cleaning tasks south of the paintwork.

2-SIDED DESIGN

COARSER FABRIC ON ONE SIDE FOR BETTER AGITATION

SOFT MF SIDE FOR MORE DELICATE AND THOROUGH CLEANING