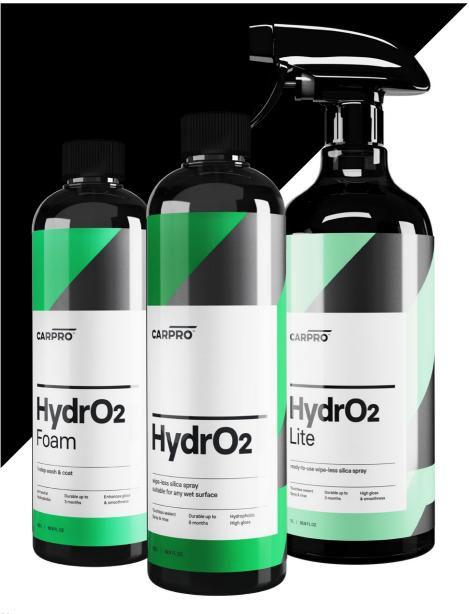

## HydrO2

HydrO2 is a revolutionary spray-on silica sealant which combines full nanotechnology protection with a true wipe-less application. Simply spray HydrO2 on to a wet vehicle surface, rinse off, and watch the surface transform before your eyes.

While HydrO2 is a concentrated formula, which can be diluted in many ratios and lasts up to 6 months; HydrO2 Lite is a ready-to-use pre-diluted formula and lasts even over 3 months.

HydrO2 Foam was formulated with hydrophilic glass fibers, fluoropolymers and can be applied to all solid vehicle surfaces. Paint, glass, plastic, wheels, calipers and wheel wells are all easily within reach with HydrO2 Foam. This amazing combination of a rich foam wash and sealant lifts dirt whilst in the merino wool wiping stage, and immediately forms an hydrophobic coating during the rinse phase.

**WIPE-LESS SILICA SPRAY SEALANT** 

UP TO 6+ MONTHS OF PROTECTION ON ALL VEHICLE SURFACES

INSTANTLY ENHANCES GLOSS, DEPTH, AND SMOOTHNESS