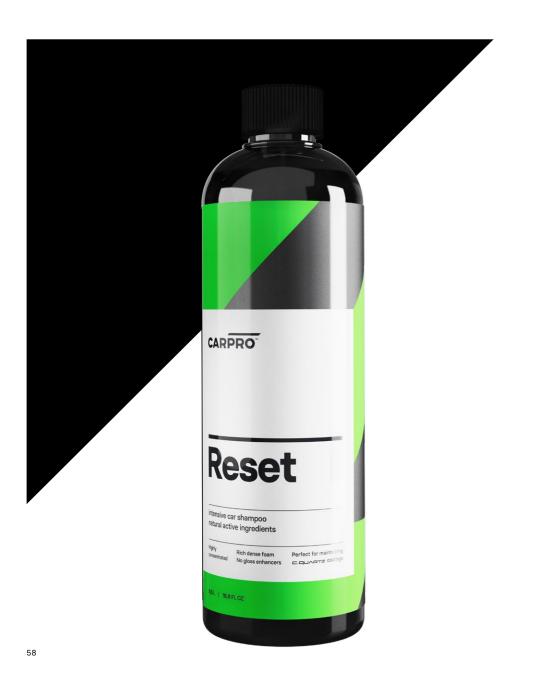

#### Reset

Reset Shampoo was developed as the perfect partner to nanotechnology sealants and coatings with cleaning properties tailored to their unique needs.

Reset utilizes intelligent pH surfactants, which feature the strength of an alkaline cleaner whilst remaining pH-neutral in solution. This helps to break down dirt and traffic films in order to maintain the coating's hydrophobicity. Combined with strong lubrication, easy residue-free rinsing, economical dilution ratio (500:1) and high foaming action, reset is the perfect shampoo for maintaining your CQUARTZ coat's beauty and performance.

**INTENSIVE MAINTENANCE SHAMPOO** 

HIGHLY CONCENTRATED, RICH DENSE FOAM, NO GLOSS ENHANCERS

PERFECT FOR MAINTAINING CQUARTZ COATINGS