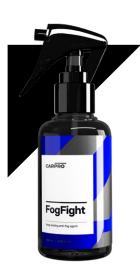

#### **FogFight**

#### LONG-LASTING ANTI-FOG AGENT

FogFight is a super-hydrophillic coating that prevents the formation of fog and mist on interior glass and mirrors. This coating's unique surface structure prevents condensation from forming on all treated surfaces including windscreens, mirrors, and even optical glass to keep your vision clear.