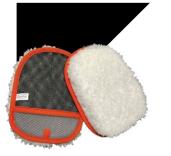

### Merino Wool Mitt

#### 100% NATURAL MERINO SHEEP SKIN

The CARPRO Merino Wool Wash Mitt is the ultimate in luxurious gentle auto wash tools and is a must-have for anyone who loves their vehicle or cares for the quality of work they provide to others.