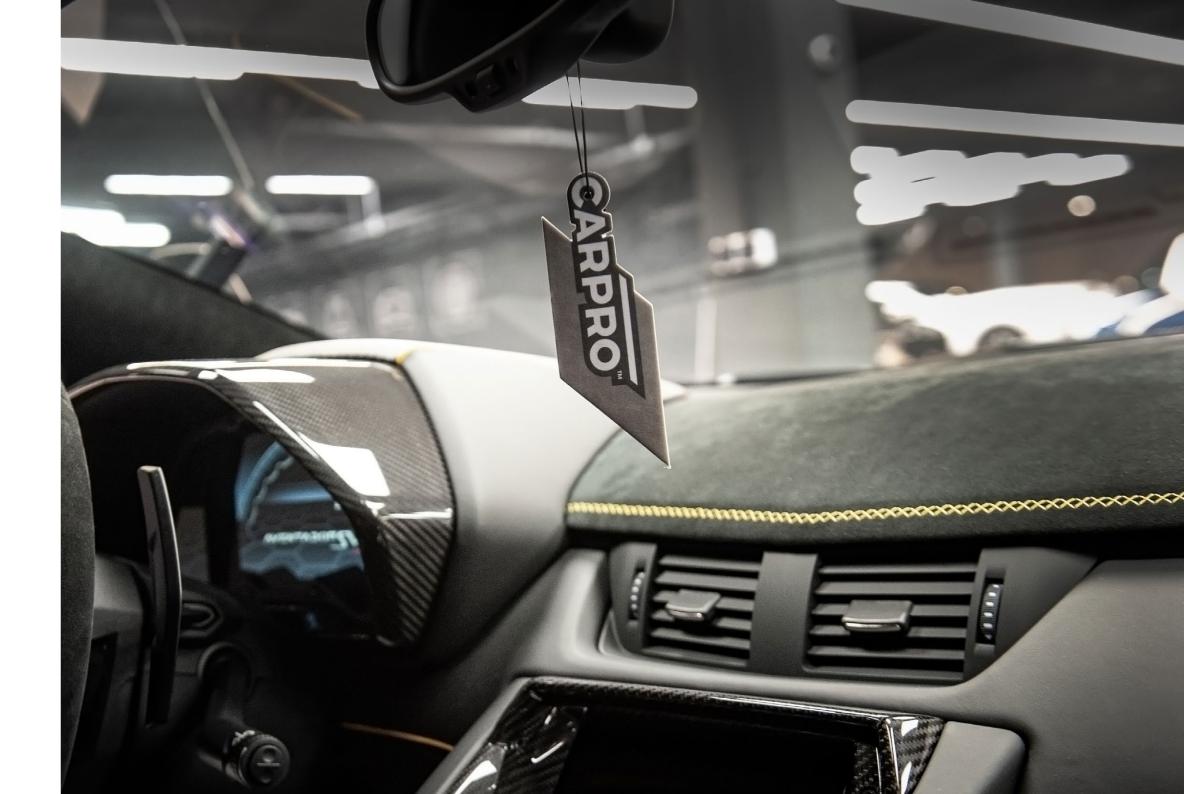

# Detailing Brushes

The CARPRO Detailing Brushes are the perfect tool set for all exterior and interior cleaning tasks. Available are: 2-piece set containing one natural hog hair brush and one synthetic soft touch brush for delicate surfaces; as well as the new XL Brush for all tougher tasks.

The natural hog hairbrush is the quintessential perfectionist detailing brush for all cleaning tasks on exterior trim, badges and with heavy soiling, while the synthetic soft touch brush has a specially designed split fiber finish to ensure scratch-free cleaning on even the most delicate surfaces. The CARPRO XL Detailing Brush is perfect for all the precise cleaning tasks on larger surfaces. The longer, stiffer nylon fibers are more durable and will easily withstand tough jobs in the engine bay, on wheels, etc.

CHEMICAL/ALCOHOL/SOLVENT RESISTANT

**ERGONOMIC TEXTURED GRIP** 

2-Brush Set (hog hair + synthetic soft touch) / XL Brush