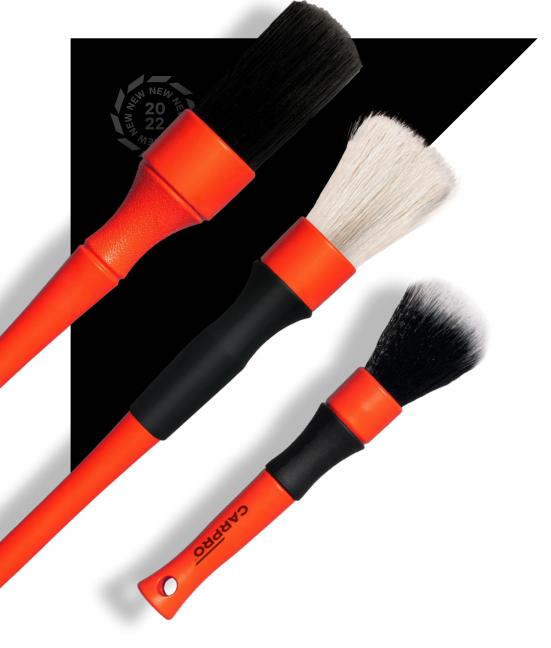

# Detailing Brushes

The CARPRO Detailing Brushes are the perfect tool set for all exterior and interior cleaning tasks. Available are: 2-piece set containing one natural hog hair brush and one synthetic soft touch brush for delicate surfaces; as well as the new XL Brush for all tougher tasks.

The natural hog hairbrush is the quintessential perfectionist detailing brush for all cleaning tasks on exterior trim, badges and with heavy soiling, while the synthetic soft touch brush has a specially designed split fiber finish to ensure scratch-free cleaning on even the most delicate surfaces. The CARPRO XL Detailing Brush is perfect for all the precise cleaning tasks on larger surfaces. The longer, stiffer nylon fibers are more durable and will easily withstand tough jobs in the engine bay, on wheels, etc.

CHEMICAL/ALCOHOL/SOLVENT RESISTANT

**ERGONOMIC TEXTURED GRIP** 

2-Brush Set (hog hair + synthetic soft touch) / XL Brush