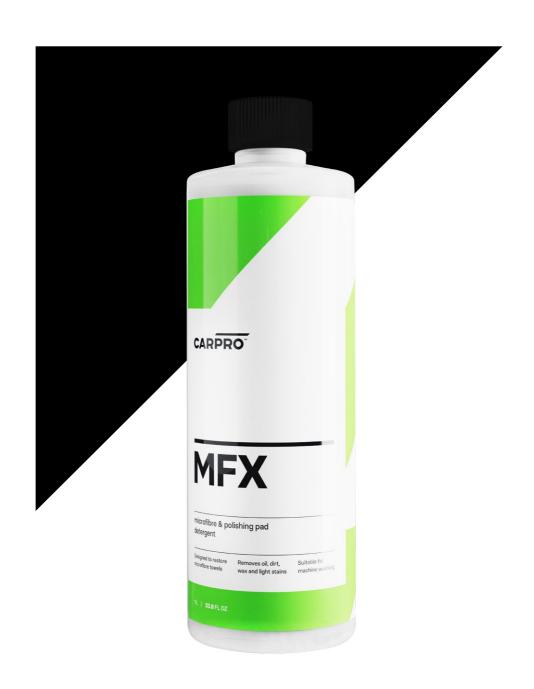

# **MFX**

Struggle no more with dirty microfiber towels and clogged drying towels. CARPRO MFX is designed to remove oils, waxes and dirt from your microfiber cloths to restore the performance of drying towels and buffing cloths.

Over time drying towels will become less absorbent due to a build-up of oils, surfactants and rinse aid products, MFX will remove this build up and restore your drying towel to maximum performance.

Your microfiber is made up of polyester and polyamides, while polyester is the larger percentage and designed to absorb oils, with polyamides (both natural such as silk and artificial fibers) are designed to absorb water. When you use a microfiber to remove wax residue, or sealants the fibers become coated in the oils from the products and this inhibits the microfiber from absorbing water, simply pushing it around the surface. MFX is designed to tackle this problem.

DESIGNED TO RESTORE MICROFIBER TOWELS AND POLISHING PADS

REMOVES OIL, DIRT, WAX AND LIGHT STAINS

SUITABLE FOR MACHINE WASHING