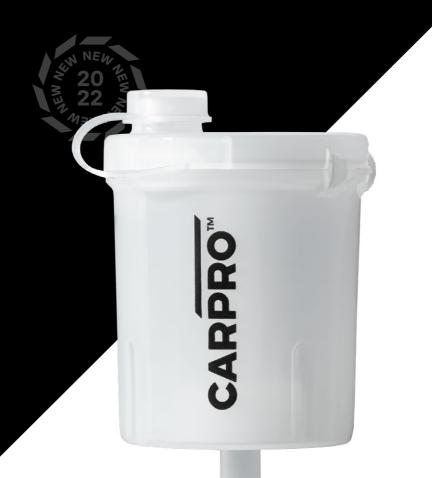

# Measure

Measure is our new and easy way of precisely measuring concentrated liquids for dilution.

Simply screw on any bottle with a 28mm thread and squeeze until the liquid reaches the desired level. Then pour into your dilution container directly – Measure will not allow any more liquid to flow from the bottle.

SCREW-ON / SQUEEZE-OUT MEASURING CUP

SUPER EASY TO USE

ALLOWS FOR QUICK AND PRECISE DILUTIONS