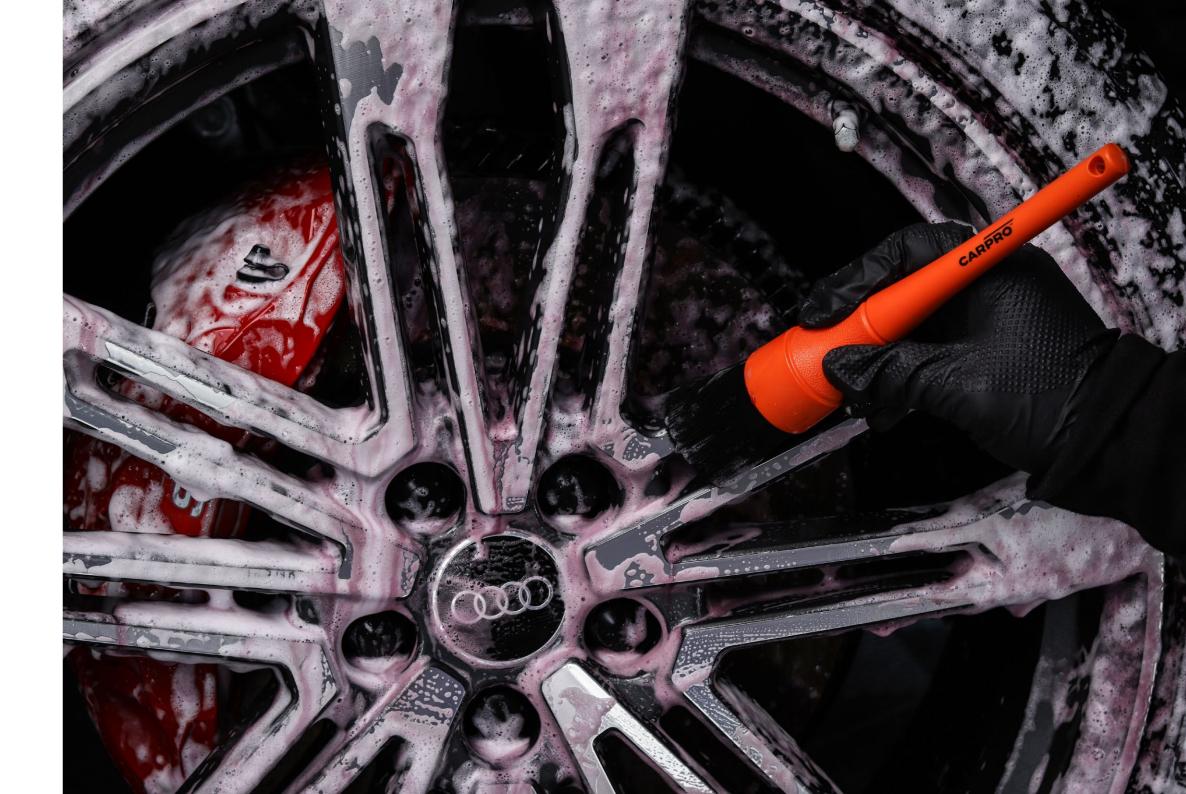

arsh chemicals.





## **IronX**

IronX's advanced pH-balanced (pH 7) formula safely breaks down ferrous metallic contamination caused by automotive brakes, rail travel and construction from delicate vehicle surfaces. It can be used on paint, plastic, chrome, glass and alloy wheels.

IronX works by forming a water-soluble complex with iron particles lodged in the surface, allowing them to be rinsed free, while cleaning deeper than washing or claying alone.

Available in **Original**, **Lemon Scent (LS)**, as well as triple action pre-wash **SnowSoap** and a concentrated **IronX Paste** formula for stubborn contaminants, IronX is the original, and still the best, acid-free iron fallout remover.

**POWERFUL IRON FILINGS & CONTAMINANTS CLEANER** 

**DISSOLVES IRON FALLOUT** 

FAST ACTING







#### Clarify

#### STREAK-FREE GLASS CLEANER

CARPRO Clarify is a dedicated glass cleaner, formulated to cut through the toughest grime without damaging your hydrophobic glass coating. Designed to remove traffic film, oils, fingerprints, dirt and contamination.



#### **Eraser**

#### INTENSIVE DEGREASER AND POLISH CLEANER

CARPRO Eraser is an intensive cleaner for removal of oils, silicones and polishing dust from all hard vehicle surfaces to ensure maximum bonding performance of the CQUARTZ line of nanotech coatings.



#### **ClearCut**

#### NEXT-GEN VERSATILE FAST CUT COMPOUND

While its cutting capabilities are extraordinary, the finish can also surprise you. With the capability of removing scratches as deep as P1000 CARPRO ClearCut is the perfect tool for a 2-step job on any pa