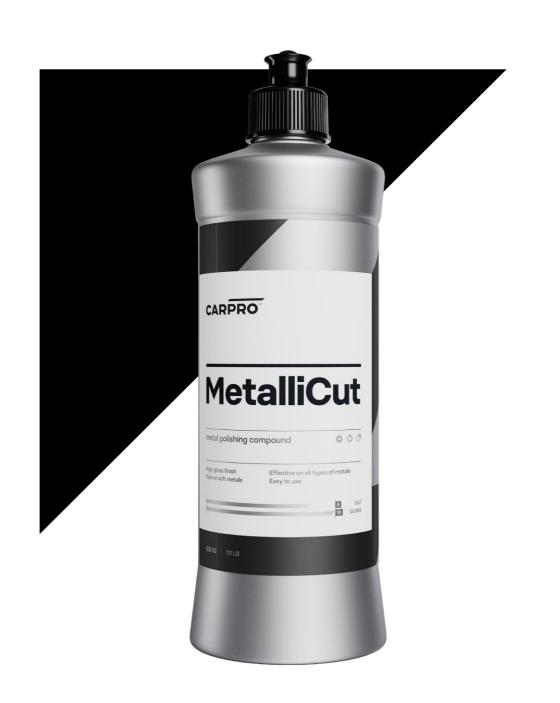

#### MetalliCut

MetalliCut was formulated to create a high-gloss finish on any soft or hard metal.

No expense was spared in the R&D of MetalliCut with diamond abrasive powders and diminishing abrasive compounds providing a fast cutting action with a high-gloss finish, safe on even the softest of metals – chrome.

Fast and effective, MetalliCut is the go-to metal polish for exhaust tips, chrome wheels, bumpers and trim. Create a better-than-new shine with MetalliCut and a foam polishing pad by machine or by hand!

EFFECTIVE ON ALL TYPES OF METALS

HIGH GLOSS FINISH

CAN BE USED BY HAND OR MACHINE