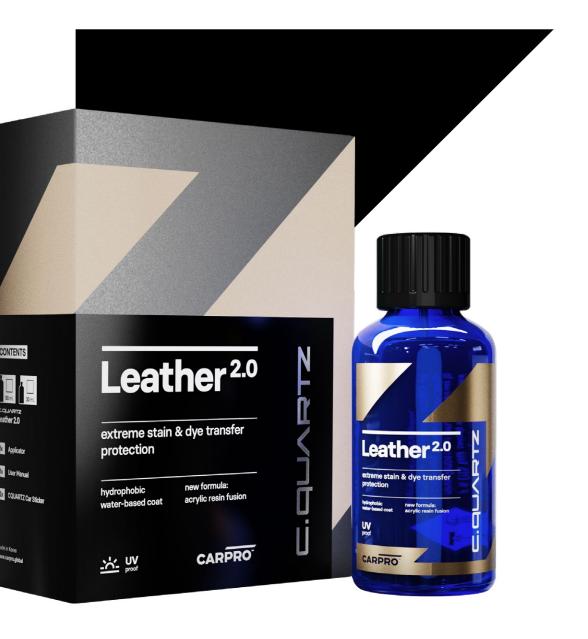

## Leather 2.0

We are proud to announce CQUARTZ Leather 2.0, which is a natural evolution of the world-renowned leather and vinyl coating – CQ Leather.

The new formula is water-based and therefore safe to use on all types of leather, including Nappa leather. The new Leather 2.0 only improves on the renown hydrophobic and self-cleaning properties, as well as resistance to UV, denim dye coloring, abrasion and stains.

RESISTANT TO UV, ABRASION, DYE TRANSFER, STAINS AND MARKERS

SELF-CLEANING, HYDROPHOBIC

PRESERVES LEATHER COLOR, NO VOC