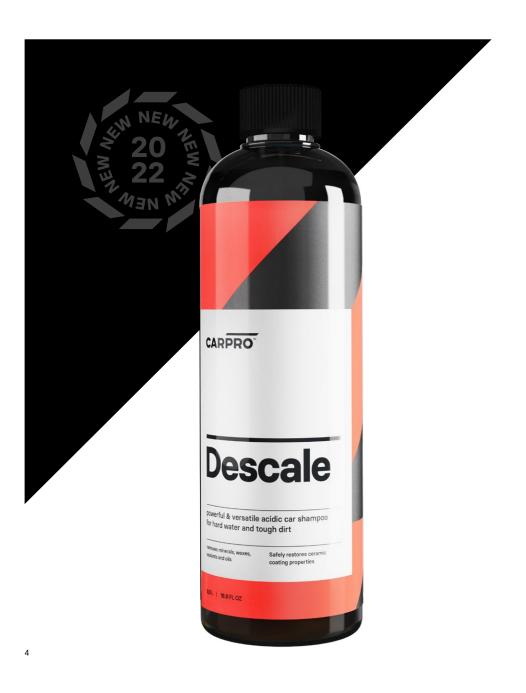

### Descale

Descale is our new acidic car shampoo designed for maximum efficiency against tough dirt, hard water and all manner of nastiness.

It breaks down the built-up contamination that reduces gloss and clogs the surface of neglected paint and coatings.

Like many other CARPRO products it can be used in full circle to remove waxes and sealants, prepare paint for polishing, degrease afterwards, as well as to remove traffic film and minerals on coated and non-coated vehicles during regular maintenance washes.

REMOVES MINERAL DEPOSITS AND TOUGH DIRT

FOR COATED AND NON-COATED VEHICLES

SAFELY RESTORES CERAMIC COATING PROPERTIES