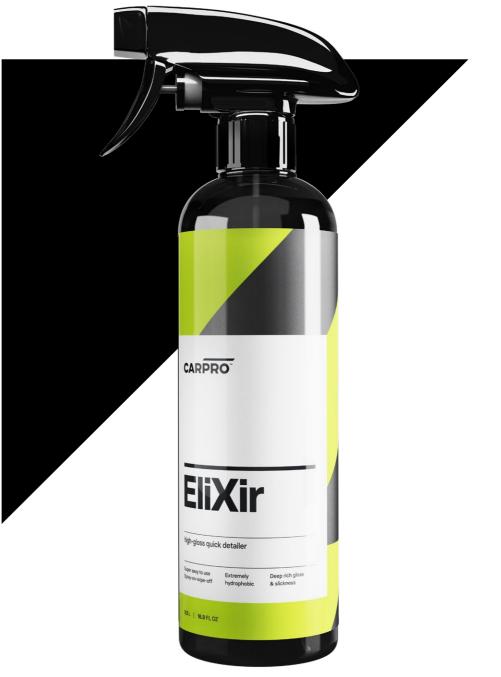

## **EliXir**

EliXir is a truly astonishing quick detailer, which takes the gloss and extreme hydrophobicity of ceramic nanotechnology and puts it into a package that couldn't be any easier to use.

Most of our products originate from the feedback of our devout fans. In the case of EliXir, they've taken things to a whole new level and put on the lab coats themselves, asking the question: "what if you just mix a bit of this with a bit of that..?"

Normally, you wouldn't expect this to end well, however, they've stoked us with a real discovery. We have immediately taken things further, refined the formula and EliXir was born. It is a phenomenal quick detailer, that provides extreme depth, gloss and hydrophobic energy to a variety of surfaces, while being just as quick and easy to apply as ECH2O.

SUPER EASY TO USE

EXTREMELY HYDROPHOBIC

DEEP RICH GLOSS AND SLICKNESS