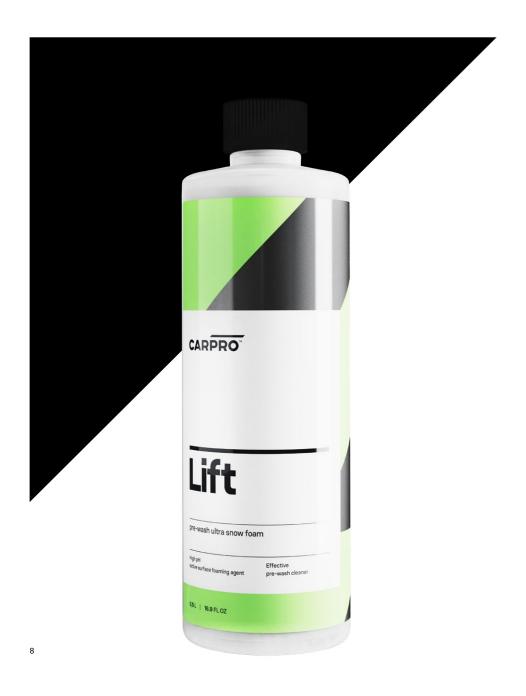

#### Lift

Lift is a highly concentrated pre-wash foaming agent that dissolves and lifts away a large amount of dirt and grime in a completely touch-less manner, prior to the application of vehicle shampoo.

Lift uses 12pH alkyl cleaning ingredients, which are strong yet gentle and suitable for use with all pressure foam lance washers. Applied at a typical 1:10 dilution ratio (or others depending on the desired foam viscosity), Lift will dwell on surfaces typically for 5 minutes. It is formulated specifically to offer maximum wetting and rinses easily as well. It is not a superficial high foaming product but has been designed as a true active surface agent.

**TOUCHLESS PRE-WASH CLEANER** 

HIGH-PH ACTIVE SURFACE FOAMING AGENT