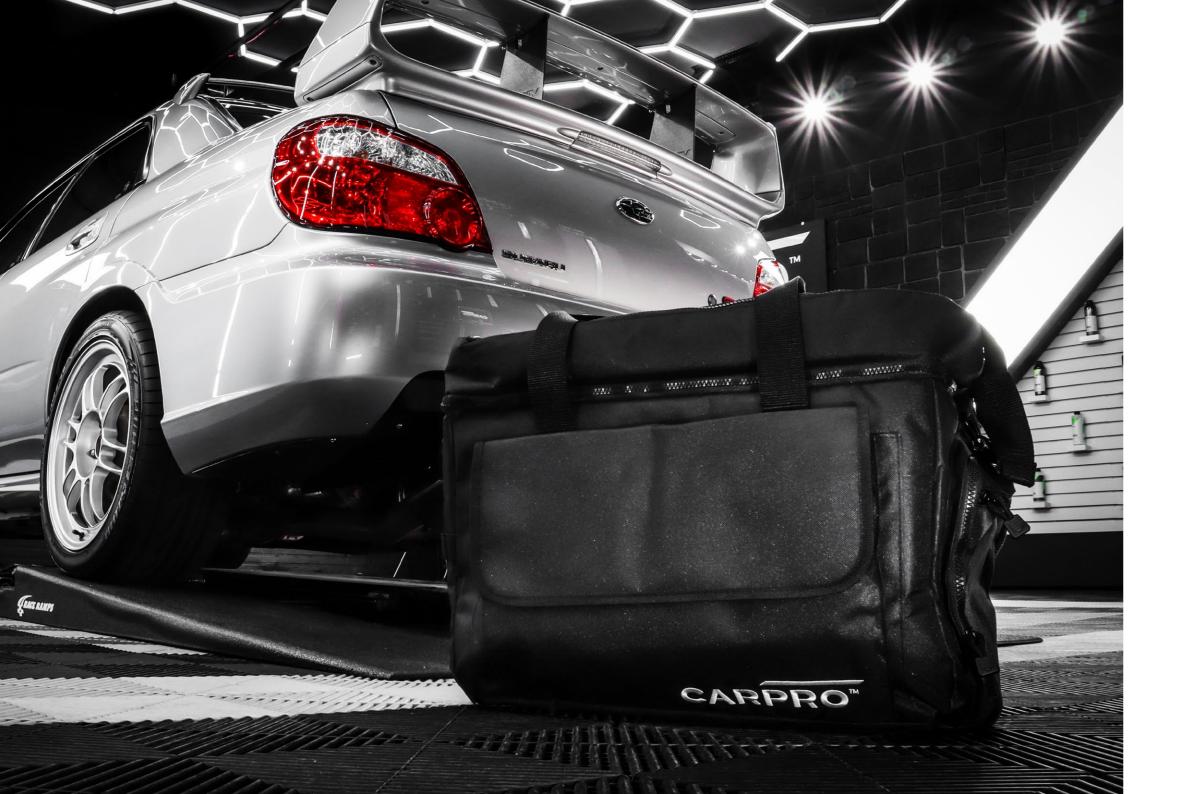

# **Maintenance Bag**

The new CQUARTZ Maintenance Bag is designed to perfectly fit 8 CARPRO cleaning & maintenance products as well as a range of accessories or coats in convenient adjustable pockets.

Equipped with a set of CARPRO product samples, it is the ideal starter kit to offer your clients when you release their freshly coated vehicle, as well as a future-proof accessory for when they become true detailing enthusiasts. It contains our critically acclaimed Reset shampoo; BugOut intensive insect remover; CARPRO EcH2O quick detailer concentrate for light cleaning; the incredible CARPRO Reload sealant which amplifies gloss, adds slickness and protection; and the extremely versatile CARPRO Perl for use on plastic, engines, rubber, and leather. It also includes a CARPRO BOA towel, a Dilute dilution ratio bottle and an instructional booklet on how to properly maintain a coated vehicle.

The bag pockets are fully adjustable, it's covered in a rubberized splash-proof material and lined with an insulation layer to protect the products in high temperatures.

**MULTIPLE ADJUSTABLE POCKETS** 

DURABLE, WATERPROOF DESIGN

**INSULATING LAYER** 