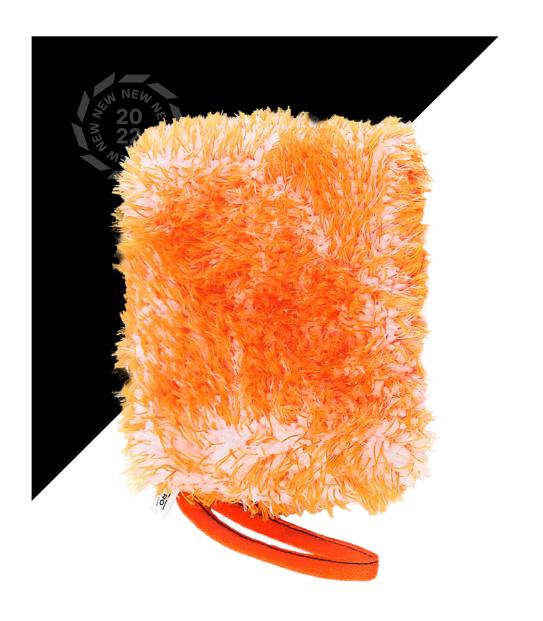

# **DabDab**

DabDab is a new super-soft wash mitt made with a special blend of long and short fibres to safely remove dirt during washes on coated and non-coated vehicles.

We designed it with a stiffer core that follows the contours of the bodywork to maximise the contact area and improve dirt-lifting properties. The double-sided design allows you to carry more water and shampoo from the bucket to the vehicle for more cleaning power and a safer overall wash. Wash part of a panel and then flip DabDab over and move on or keep working on the same section for more cleaning action. DabDab will surely increase your wash efficiency.

DOUBLE-SIDED

SUPER SOFT FIBERS

STIFFER CORE FOR A BETTER CONTACT AREA