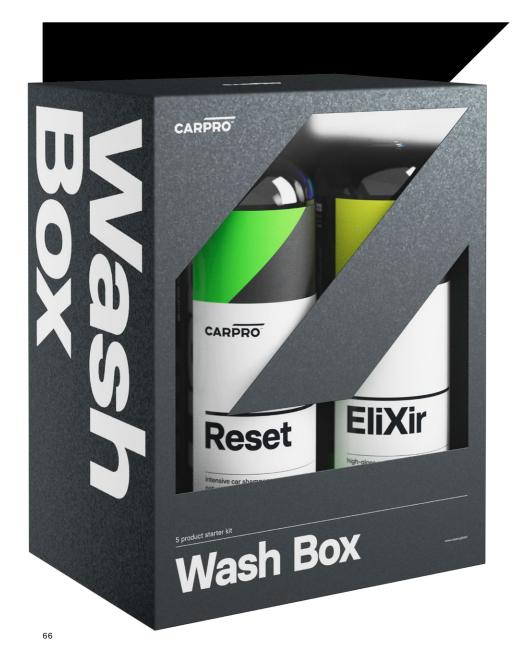

## **Wash Box**

The CARPRO Wash Box is the perfect starter kit for proper vehicle maintenance.

The Box contains all the necessary products: 500ml of Reset Intensive Car Shampoo, 500ml of EliXir High Gloss Quick Detailer, a Hand Wash microfiber mitt, a versatile 40x40 2-face MF towel and a DHydrate drying towel.

This is perfect for enthusiasts maintaining their CQUARTZ coated vehicles as well as those just beginning their adventure with automotive detailing wishing to start off with the best products on the market.

#### Kit contains:

- 500ml Reset: Intensive Car Shampoo
- 500ml EliXir: High Gloss Quick Detailer
- Hand Wash microfiber wash mitt
- 2-Face Microfiber Towel
- DHydrate twisted pile drying towel

PERFECT SET FOR MAINTAINING CQUARTZ COATINGS

Available in: 2 x 500mL