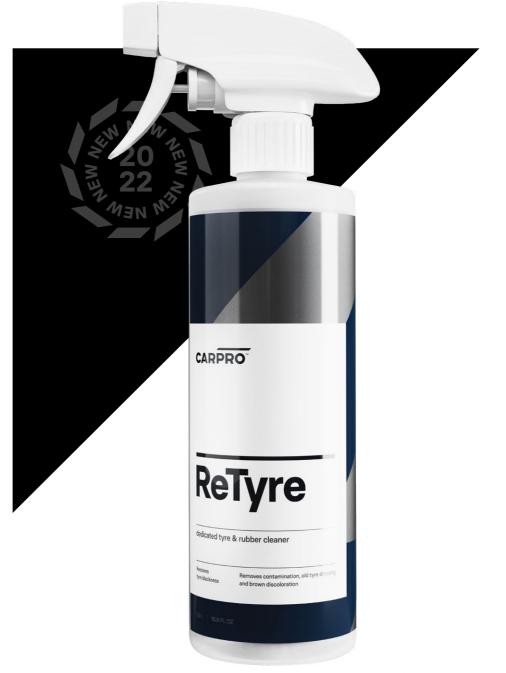

## ReTyre

ReTyre is specifically designed to clean rubber material from accumulated contamination, old tyre dressings, and antioxidants responsible for browning, to give you a fresh new tyre look and prepare the surface to apply BlackOut, Perl or your favourite tyre dressing.

The high pH foaming action combined with brush agitation pulls the contamination out of the pores of the rubber for a deep clean. ReTyre can also be used for cleaning most modern wheels with clear coat.

RESTORES NEW TYRE LOOK

**REMOVES BROWN DISCOLORATION** 

PREPARES RUBBER FOR COATING OR DRESSING