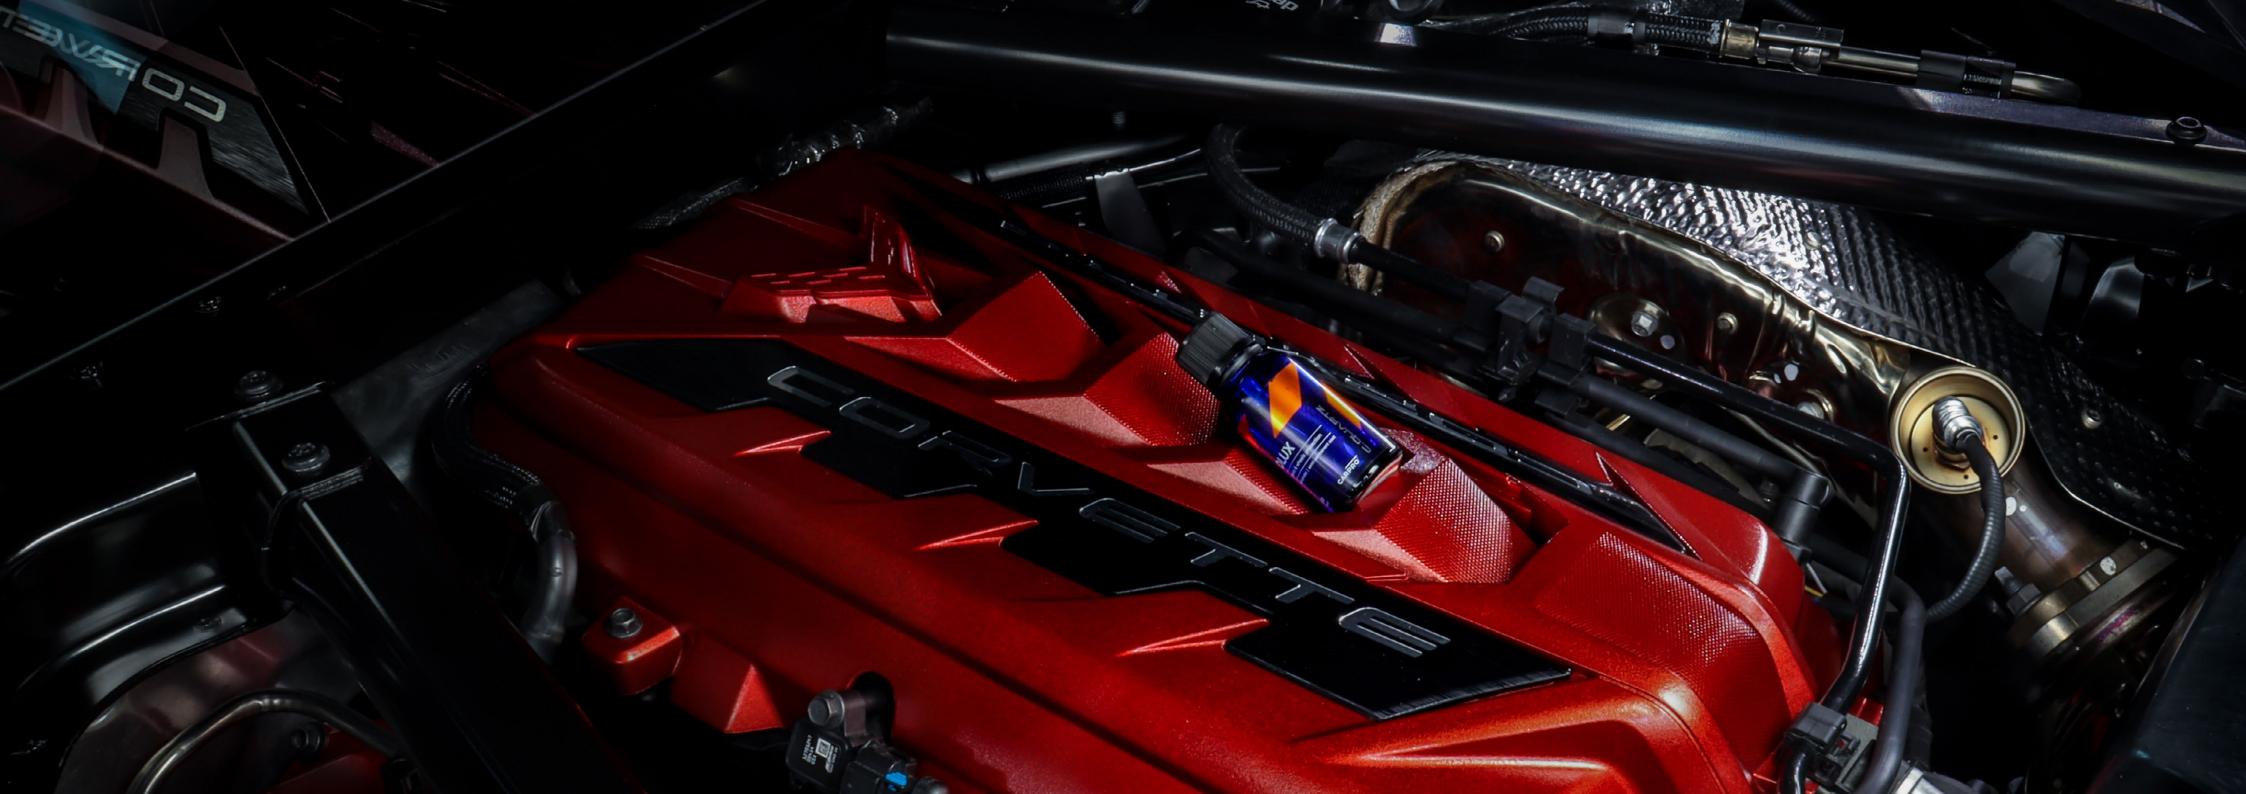

#### **Fabric**

CQUARTZ Fabric is a dedicated, breathable coating created to protect textiles against liquids, dirt and stains. It does not affect the look, texture, breathability or color of the fabric and as all CARPRO products, it is very easy to apply.

Traditional coatings make fabrics feel stiff and can clog the weave preventing breathability. We have developed nanoparticles small enough to attach to individual fibers, delivering superior performance characteristics without compromising the look, feel or comfort of the fabric and without clogging the fabric weave.

CQUARTZ Fabric can be used on any material and performs great on cabrio soft tops. It is loved by detailers and sneakerheads alike!

WITHSTANDS MECHANICAL WEAR FOR UP TO A YEAR

BREATHABLE, SUPER-HYDROPHOBIC, UV-PROOF, TRANSPARENT

**WATER & STAIN RESISTANT** 