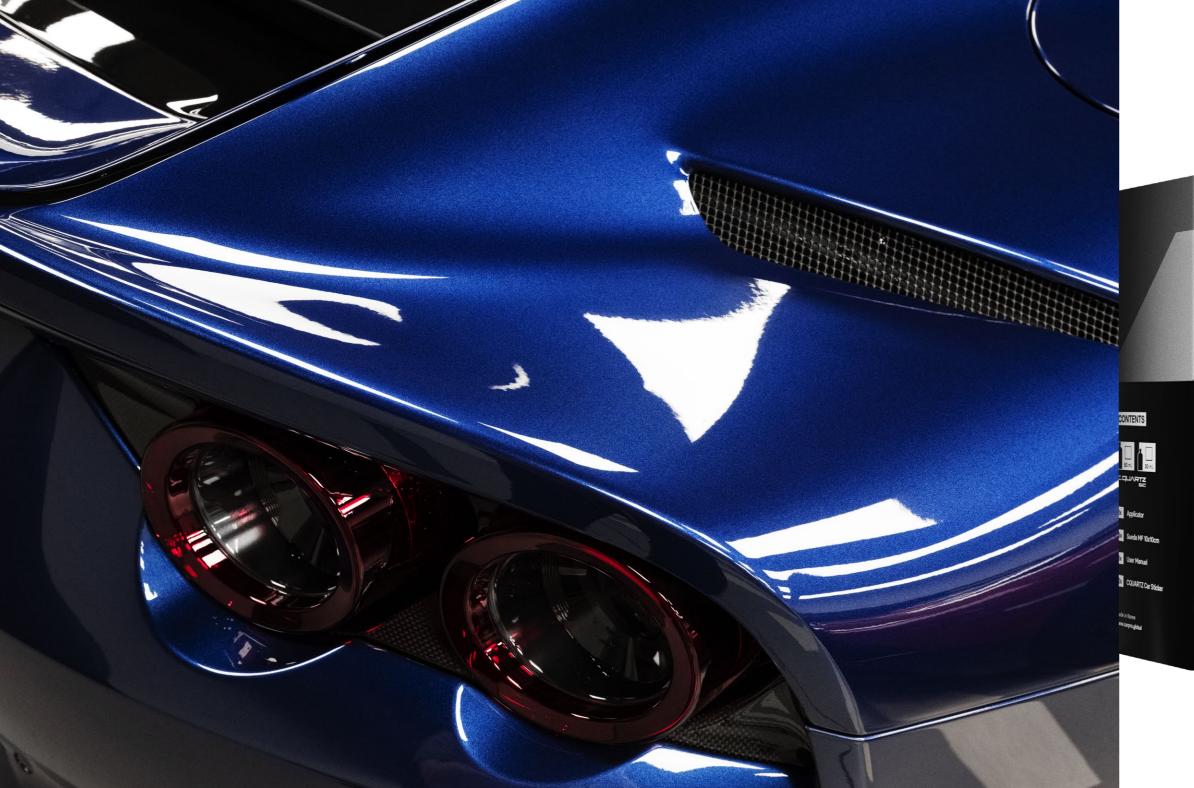

## Protect

Sealants

Ceramic Coatings

Glass Coatings

Interior Coatings

To celebrate the end of the decade and ten years of CQUARTZ, we are proud to introduce the next step in evolution. After intense research, development and testing, CQUARTZ SiC is ready to continue where TiO<sub>2</sub> left off.

As the name suggests, this new formula incorporates SiC (Silicon Carbide) for added chemical resistance. We have also greatly improved the ease of use, resistance to water spotting and even amped up the gloss and depth. Finally, the ridiculous level of slickness will leave you thrilled with the results.

EXTREME SMOOTHNESS & DEEP GLOSS

VERY EASY APPLICATION IN ANY TEMPERATURE

ACID AND ALKYL CHEMICAL RESISTANCE pH 3 - 13