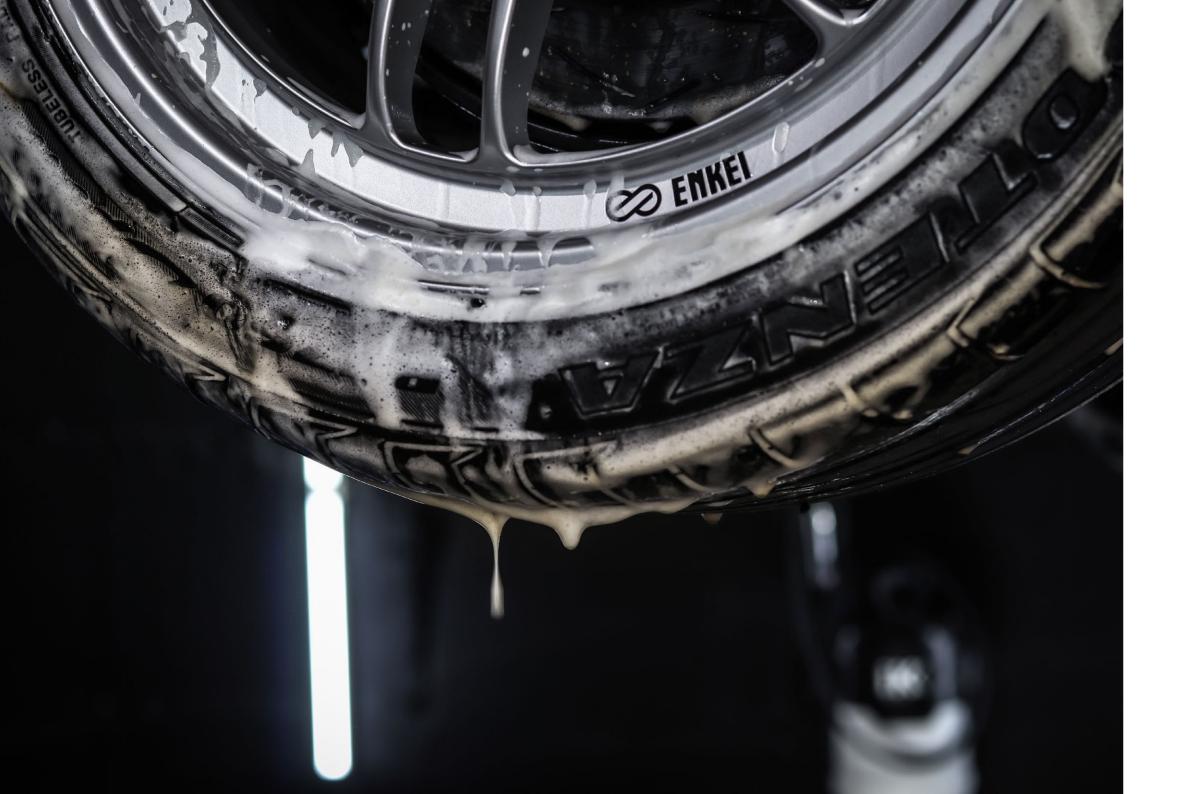

## ReTyre

ReTyre is specifically designed to clean rubber material from accumulated contamination, old tyre dressings, and antioxidants responsible for browning, to give you a fresh new tyre look and prepare the surface to apply BlackOut, Perl or your favourite tyre dressing.

The high pH foaming action combined with brush agitation pulls the contamination out of the pores of the rubber for a deep clean. ReTyre can also be used for cleaning most modern wheels with clear coat.

RESTORES NEW TYRE LOOK

**REMOVES BROWN DISCOLORATION** 

PREPARES RUBBER FOR COATING OR DRESSING