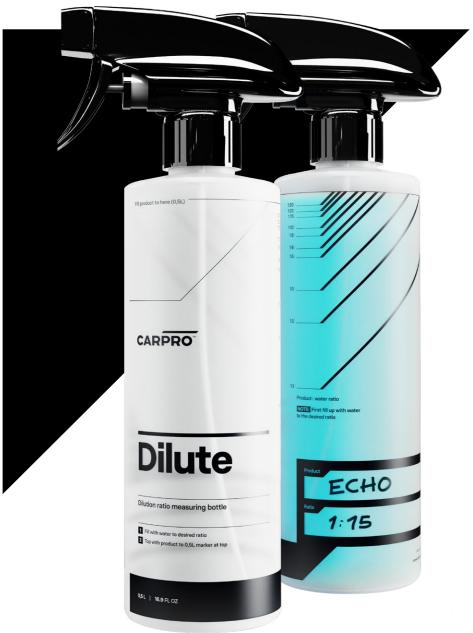

# **Dilute**

CARPRO's multi-ratio dilution bottles designed by detailers for detailers.

The Dilute bottle has pre-printed dilution ratio measurements suitable for all your CARPRO products. Simply fill with water to the desired dilution ratio marker, then top up to the fill line with the chosen product and give it a good shake to mix.

Ratios range from 1:1 to 1:30 and there is a dedicated space on the label to note the product name and dilution ratio. Every Dilute comes with a CARPRO chemical resistant spray head.

RATIOS BETWEEN 1:1 AND 1:30

INCLUDES BLANKS FOR EASY PRODUCT AND RATIO MARKING