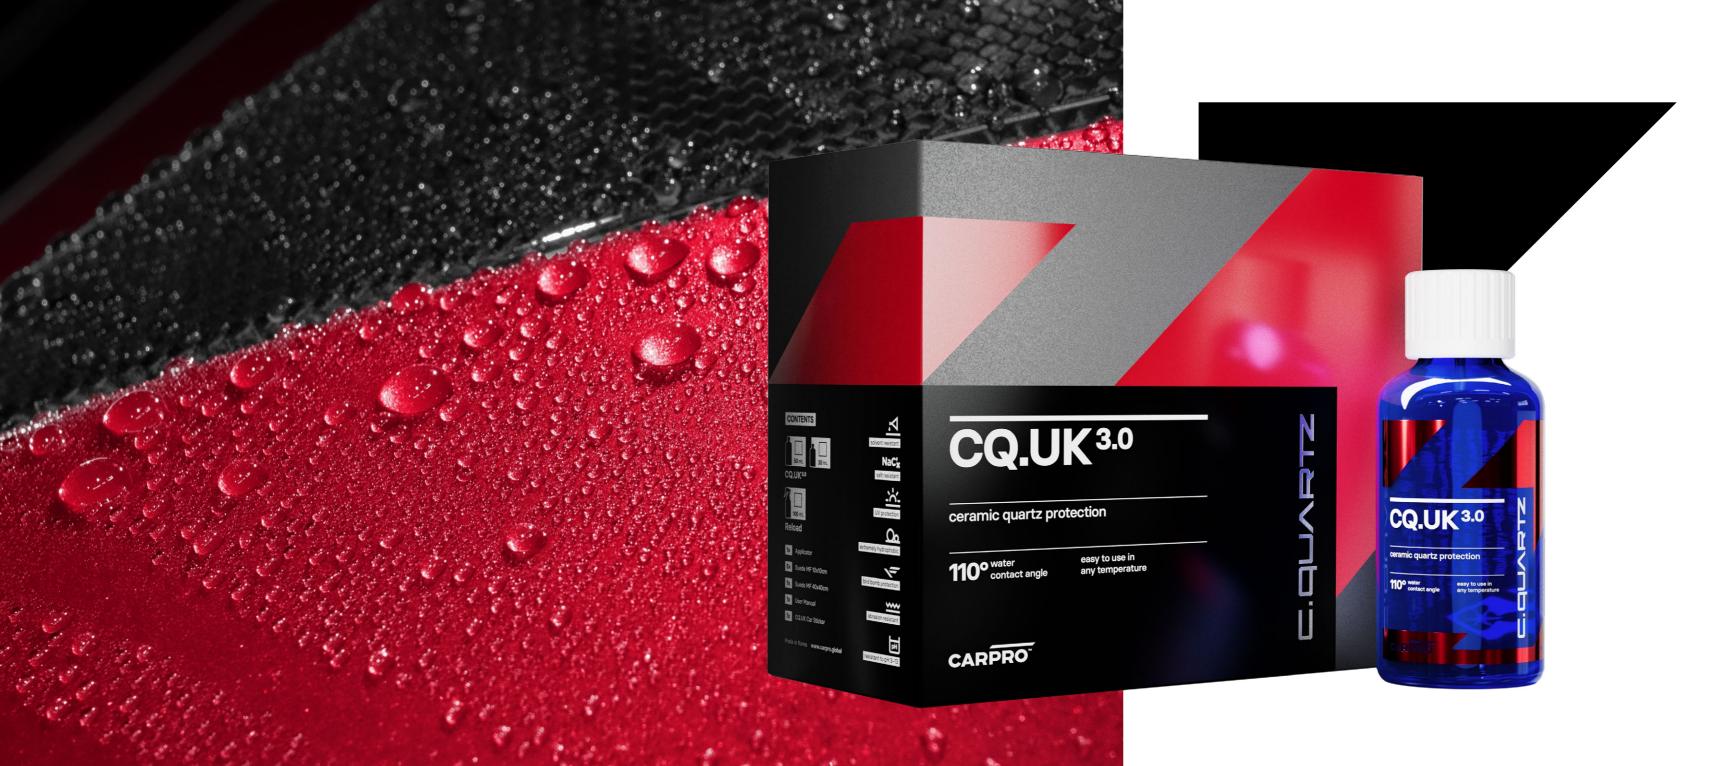

## **CQ.UK 3.0**

CQ.UK is our most refined consumer-grade coating. As the third iteration of the world-renowned nano-ceramic coat, it packs the highest performance figures ever, with increased resistance to salt buildup, chemical resistance of pH 3-13 and extreme temperature tolerance.

One of the key requirements in our R&D process was ease of use, so that CQ.UK could still be considered a consumer-grade product and would not require lab-like application conditions. After tireless months of extra development and testing, we are proud to say, CQ.UK is easy to apply in a temperature range of 3-40°C!

At the same time, we kept the classic CQUARTZ wipe-on/wipe-off application, so it can be buffed immediately or left for a few minutes, while still buffing off super clean and with ease. It does not leave a grabby, sticky surface, which makes it the best choice for professionals and enthusiastic detailers alike.

**EASY TO APPLY IN A WIDE RANGE OF TEMPERATURES** 

HIGHEST-PERFORMING CONSUMER-GRADE COATING

**GREAT CHEMICAL RESISTANCE OF pH 3-13** 