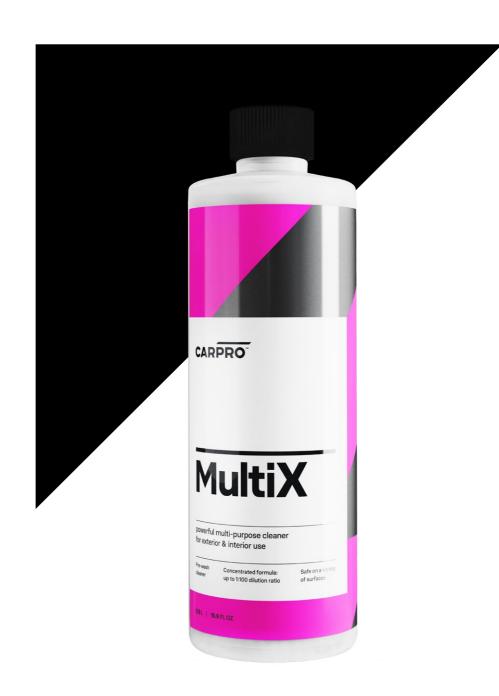

#### **MultiX**

The most important step in creating a work of art is a clean canvas. That is exactly where MultiX comes into play with excellent cleaning power that is completely safe for a variety of surfaces when used as directed.

MultiX comes in a concentrated formula capable of removing all manner of filth and soiling. As is the case with most of the CARPRO line, our products function in a full circle, meaning you can use MultiX as a pre-wash cleanser, as well as at the end of the wash cycle for deep cleansing and removal of various stains on a protected surface.

With its citrus scent Multi X not only smells fantastic but offers a great deal of versatility with uses both on the interior, exterior, engine bay, and more!

HIGHLY CONCENTRATED FORMULA (UP TO 1:100 DILUTION)

SAFE ON A VARIETY OF SURFACES