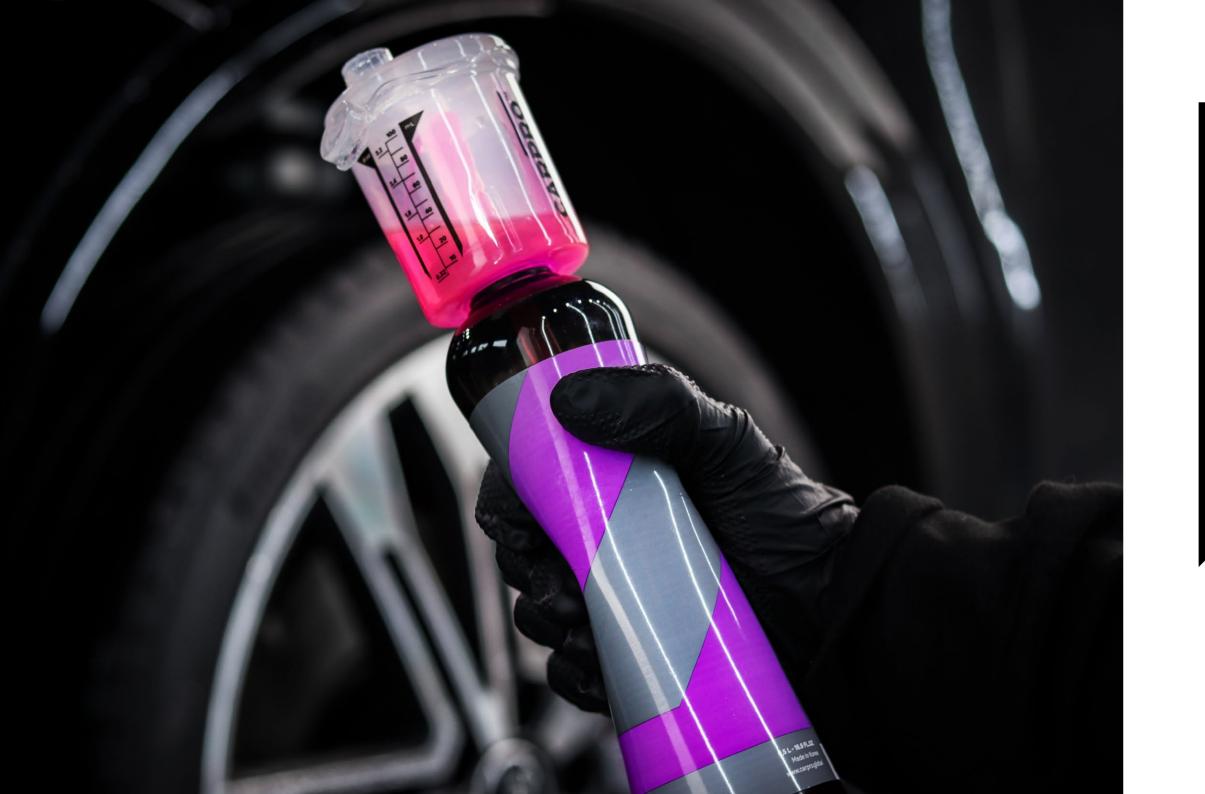

# **Dilute**

CARPRO's multi-ratio dilution bottles designed by detailers for detailers.

The Dilute bottle has pre-printed dilution ratio measurements suitable for all your CARPRO products. Simply fill with water to the desired dilution ratio marker, then top up to the fill line with the chosen product and give it a good shake to mix.

Ratios range from 1:1 to 1:30 and there is a dedicated space on the label to note the product name and dilution ratio. Every Dilute comes with a CARPRO chemical resistant spray head.

RATIOS BETWEEN 1:1 AND 1:30

INCLUDES BLANKS FOR EASY PRODUCT AND RATIO MARKING