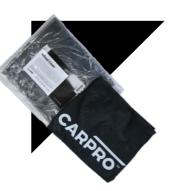

# **Maintenance Bag**

The new CQUARTZ Maintenance Bag is designed to perfectly fit 8 CARPRO cleaning & maintenance products as well as a range of accessories or coats in convenient adjustable pockets.

Equipped with a set of CARPRO product samples, it is the ideal starter kit to offer your clients when you release their freshly coated vehicle, as well as a future-proof accessory for when they become true detailing enthusiasts. It contains our critically acclaimed Reset shampoo; BugOut intensive insect remover; CARPRO EcH2O quick detailer concentrate for light cleaning; the incredible CARPRO Reload sealant which amplifies gloss, adds slickness and protection; and the extremely versatile CARPRO Perl for use on plastic, engines, rubber, and leather. It also includes a CARPRO BOA towel, a Dilute dilution ratio bottle and an instructional booklet on how to properly maintain a coated vehicle.

The bag pockets are fully adjustable, it's covered in a rubberized splash-proof material and lined with an insulation layer to protect the products in high temperatures.

**MULTIPLE ADJUSTABLE POCKETS** 

DURABLE, WATERPROOF DESIGN

**INSULATING LAYER** 