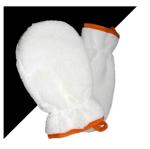

### **MF Gloves**

#### **VERSATILE MICROFIBER GLOVES**

Our versatile microfiber gloves feature a soft plush microfiber weave, can be used for a variety of purposes and are fully washable and reusable.