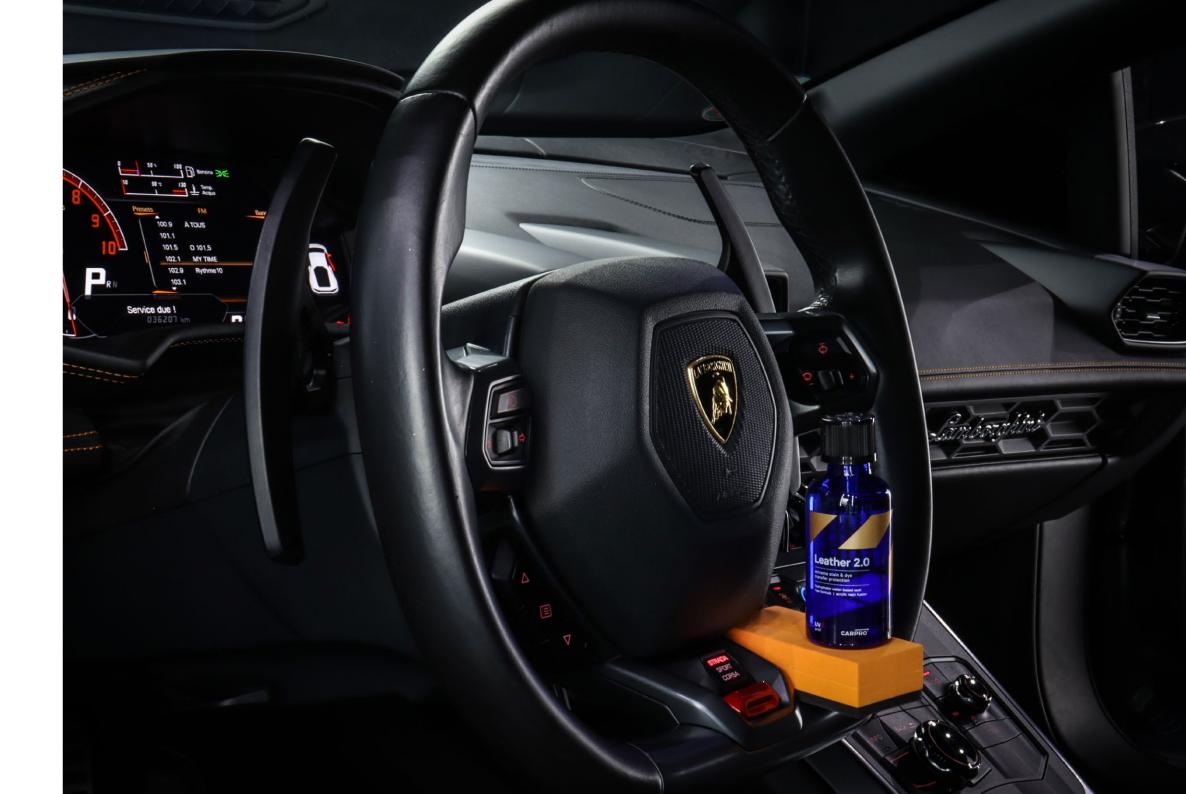

## **Blackout**

BlackOut utilizes polysiloxane technology merged with a solvent-based acrylic resin to create an incredibly durable and stunning satin-like appearance for tyres, rubber, and unpainted resin materials.

The coating is far more durable than traditional tire dressings while its weak solvent base allows it to be very gentle on tyres with no sticky side effects of silicone based products. This unique formula also inhibits the deterioration of rubber and protects from UV rays. BlackOut even restores the depth, and luster of unpainted resin parts that have deteriorated over time.

SELF-CLEANING, HYDROPHOBIC, SALT, CHEMICAL & UV-RESISTANT

**ABRASION RESISTANT** 

PRESERVES BLACK SATIN APPEARANCE