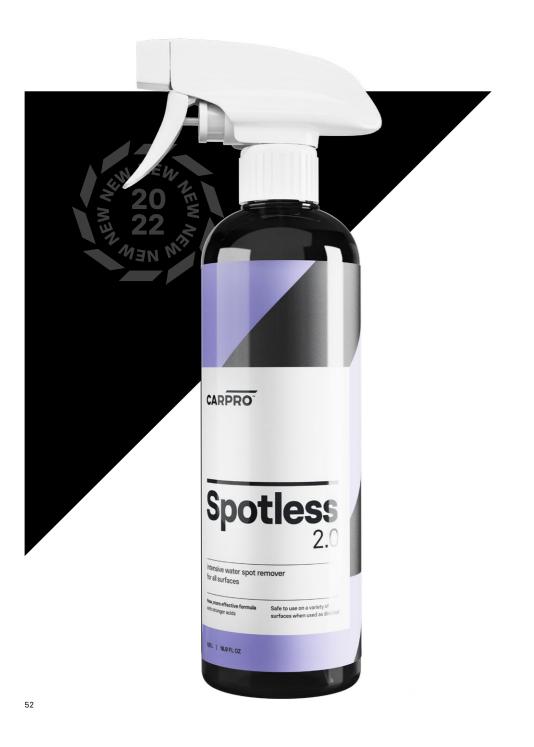

## Spotless 2.0

Spotless 2.0 uses an upgraded chemical formula with stronger acids to break down the mineral deposits on the surface before they can etch into the finish, thus negating the need for time consuming polishing, prolonging the life of the paint film.

Spotless 2.0 safely neutralizes hard water spots and stains on plastics, emblems, glass, paint and modern wheels with clear coat. Spotless 2.0 is an essential item for preparing matte paint for coating and/or maintenance. Spotless's proprietary blend of carefully balanced acids safely breaks down mineral deposits on most hard materials, and can even be used on CQUARTZ coatings, helping you to keep your vehicle spot-free.

NEW, UPDATED FORMULA WITH STRONGER ACIDS

**EFFECTIVELY BREAKS DOWN MINERAL DEPOSITS** 

SAFE TO USE ON A VARIETY OF SURFACES