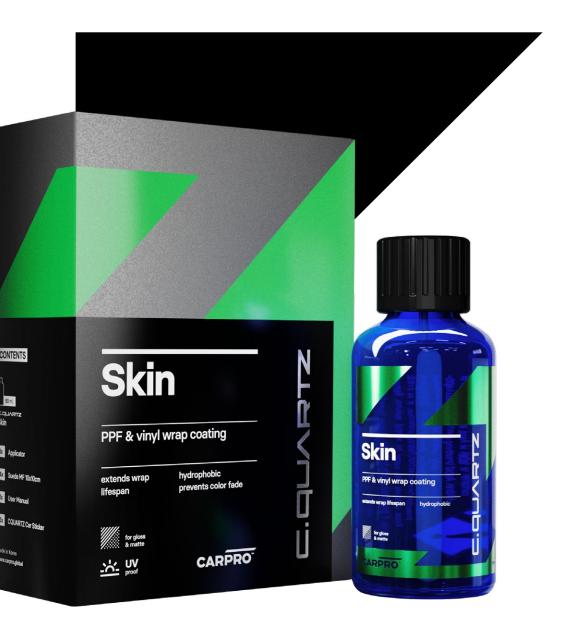

## Skin

CQUARTZ Skin was developed for application to a wide variety of paint protection films, vinyl films, clear bra, as well as soft and hard plastic trim.

Paint protection films' and plastics' greatest enemy is UV damage, so CQUARTZ Skin was designed from scratch with heavy UV blockers. With both UVA and UVB resistant particles impregnated into the nano-structure of CQUARTZ Skin, you can be assured you have provided the best protection possible for your wrapped and plastic surfaces.

CQUARTZ Skin also offers resistance to most chemicals, salts, environmental damage as well as provides excellent UV protection. This highly specialized nanocoat adds a rich appearance to the surface along with unbelievable water and dirt repellency we expect to last for years.

**EXTENDS LIFE OF GLOSS & MATTE FILMS** 

**UV RESISTANT, HYDROPHOBIC** 

**VERY EASY TO USE** 

Available in: 50mL