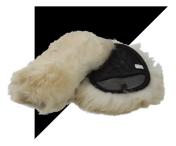

### Merino Wool Mitt

#### 100% NATURAL MERINO SHEEP SKIN

The CARPRO Merino Wool Wash Mitt is the ultimate in luxurious gentle auto wash tools and is a must-have for anyone who loves their vehicle or cares for the quality of work they provide to others.